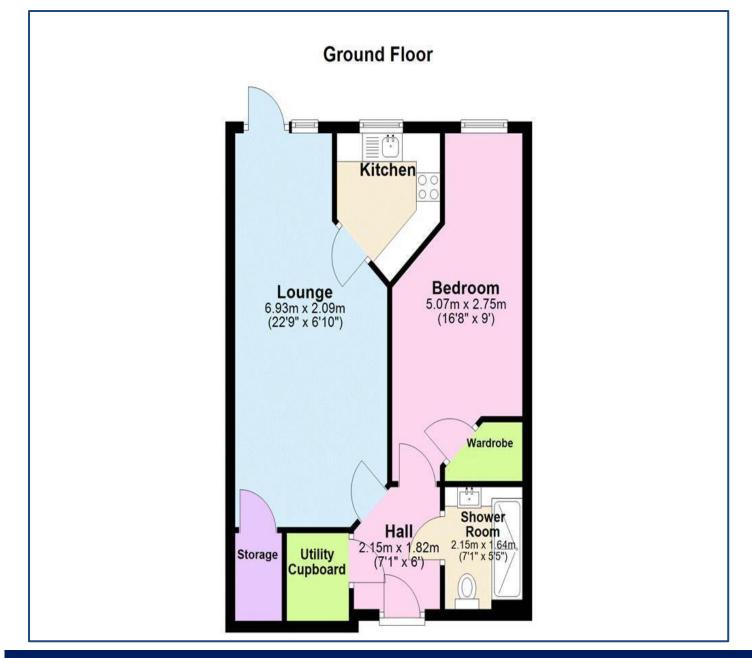

## **Property Description**

Anthony James is delighted to present this modern ground floor onebedroom retirement apartment, exclusively available to those aged 60 and over. Located on Mill Road, Southport, the property enjoys a convenient position close to local amenities and excellent transport links. Residents benefit from access to a welcoming communal lounge, on-site concierge, and a guest suite for visiting friends and family. This well-maintained apartment offers easy ground-floor access and comprises a spacious entrance hall leading to a generous lounge/dining area, complete with patio doors that open onto a charming flagged patio—perfect for enjoying a quiet moment outdoors.

The contemporary kitchen is fitted with modern appliances and provides ample storage, while the double bedroom includes a walk-in wardrobe for additional convenience. The stylish bathroom features a large double shower, combining comfort with practicality. A separate utility cupboard offers further storage or laundry space.

### Entrance Hall

Entry phone system, a double storage cupboard

### Living Room/Dining Area

Overlooking the front of the building, with patio doors opening onto the patio space

#### **Kitchen**

Fitted kitchen with modern appliances, a rang of wall and base units, with matching worktops and a window to the side.

#### **Shower Room**

With a double walk in shower, vanity unit sink and w.c

#### Bedroom

Large room with space for double bed, walk in wardrobe

naea | propertymark PROTECTED

T: 01704 550048 E: sales@ajestateagents.co.uk

Sales

arla | propertymark PROTECTED T: 01704 543434 E: rentals@ajestateagents.co.uk