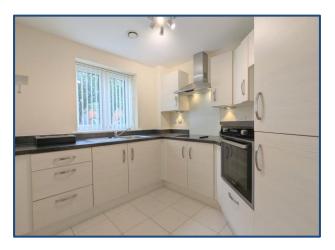

The contemporary kitchen is fitted with modern appliances and provides ample storage, while the double bedroom includes a walk-in wardrobe for additional convenience. The stylish bathroom features a large double shower, combining comfort with practicality. A separate utility cupboard offers further storage or laundry space.

#### **Kitchen**

Fitted kitchen with modern appliances, a rang of wall and base units, with matching worktops and a window to the side.