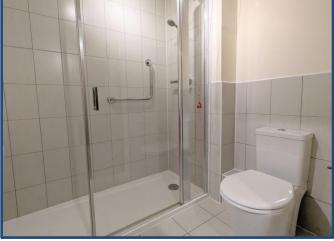

The contemporary kitchen is fitted with modern appliances and provides ample storage, while the double bedroom includes a walk-in wardrobe for additional convenience. The stylish bathroom features a large double shower, combining comfort with practicality. A separate utility cupboard offers further storage or laundry space.

#### **Shower Room**

With a double walk in shower, vanity unit sink and w.c