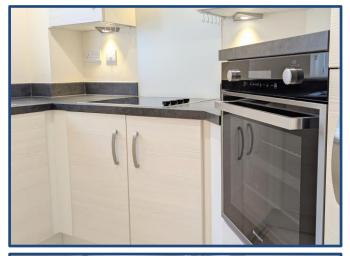

The contemporary kitchen is fitted with modern appliances and provides ample storage, while the double bedroom includes a walk-in wardrobe for additional convenience. The stylish bathroom features a large double shower, combining comfort with practicality. A separate utility cupboard offers further storage or laundry space.

#### **Kitchen**

Fitted kitchen with modern appliances, a rang of wall and base units, with matching worktops and a window to the side.