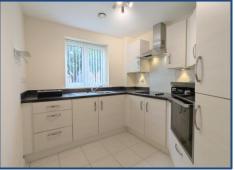

The contemporary kitchen is fitted with modern appliances and provides ample storage, while the double bedroom includes a walk-in wardrobe for additional convenience. The stylish bathroom features a large double shower, combining comfort with practicality. A separate utility cupboard offers further storage or laundry space.

#### **Kitchen**

Fitted kitchen with modern appliances, a rang of wall and base units, with matching worktops and a window to the side.