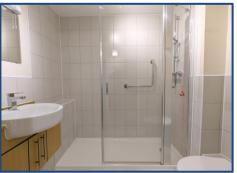

The contemporary kitchen is fitted with modern appliances and provides ample storage, while the double bedroom includes a walk-in wardrobe for additional convenience. The stylish bathroom features a large double shower, combining comfort with practicality. A separate utility cupboard offers further storage or laundry space.

#### **Shower Room**

With a double walk in shower, vanity unit sink and w.c