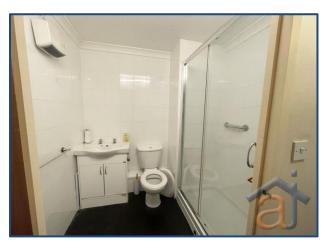

#### **Shower Room**

Fitted with three piece suite comprising double shower enclosure with fitted shower over and matching shower base, vanity wash hand basin with storage under and full height ceramic tiling to all walls, close coupled WC