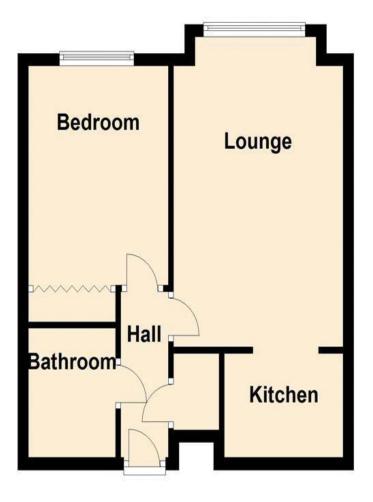

# **First Floor**

Approx. 38.2 sq. metres (411.3 sq. feet)

Total area: approx. 38.2 sq. metres (411.3 sq. feet)