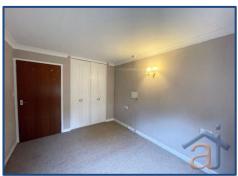

#### **Bedroom**

A bright and inviting bedroom featuring a large UPVC double-glazed window that fills the space with natural light while providing excellent insulation. The room is enhanced by a cozy fitted carpet and an efficient electric storage heater, ensuring comfort throughout the year. A classic pendant light adds a touch of elegance, and integrated wardrobes offer convenient, built-in storage—creating a peaceful and welcoming retreat.