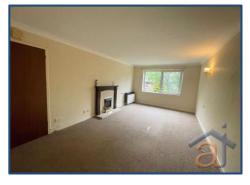

#### **Living Room**

A spacious, light-filled lounge boasting a large UPVC double-glazed window that floods the room with natural light while improving energy efficiency. The space is comfortably finished with plush carpeting, ambient wall lighting, and a cozy electric fireplace, creating a warm and inviting atmosphere.