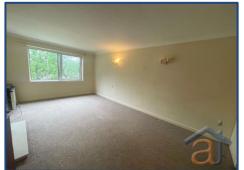

#### **Living Room**

A spacious, light-filled lounge boasting a large UPVC double-glazed window that floods the room with natural light while improving energy efficiency. The space is comfortably finished with plush carpeting, ambient wall lighting, and a cozy electric fireplace, creating a warm and inviting atmosphere.