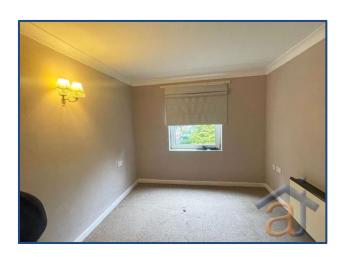

#### **Living Room**

A spacious, light-filled lounge boasting a large UPVC double-glazed window that floods the room with natural light while improving energy efficiency. The space is comfortably finished with plush carpeting, ambient wall lighting, and a cozy electric fireplace, creating a warm and inviting atmosphere.