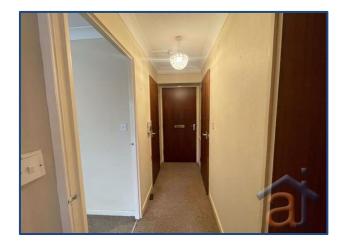

#### **Hallway**

The room is bright and inviting, featuring soft neutral walls that create a calm and modern atmosphere. A fitted carpet adds warmth and comfort underfoot, while an efficient electric storage heater ensures a cozy space year-round.