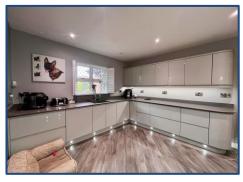

## AVAILABLE FOR THE ROYAL BIRKDALE OPEN 2026 – SLEEPS 9

Elegant Family Residence with Grand Snooker Room & Wraparound Gardens – Just 4.4 Miles from Royal Birkdale Ideally located just 4.4 miles from Royal Birkdale, this exceptional home offers a luxurious and spacious retreat for guests attending The Open 2026. Comfortably sleeping up to 9, the property blends elegant interiors with modern features, providing the perfect base for both relaxation and entertaining. The accommodation includes four generously sized double bedrooms, one of which also features an additional single bed-ideal for families or mixed groups. The topfloor suite enjoys complete privacy with its own three-piece en-suite, while the master bedroom boasts a discreet en-suite bathroom, elegantly hidden behind wardrobe doors. A stylish four-piece family bathroom with a separate bath and walk-in shower completes the accommodation. At the heart of the home is a grand snooker room featuring a full-size snooker table-perfect for evening gatherings. Two well-appointed reception rooms, including a refined living room and a formal dining room, both open out to the expansive wraparound garden, creating seamless indoor-outdoor living. The modern kitchen is equipped with a large stove and a breakfast table, ideal for group dining, and leads directly to a convenient laundry room. Outdoors, guests will enjoy beautifully maintained gardens, a charming summer house with electric fire and entertainment space, and a grand driveway with parking for multiple cars. Whether you're attending The Open or enjoying a luxury summer getaway, this distinguished residence offers timeless comfort and premium amenities in a superb location.