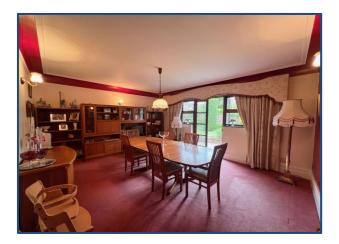

## AVAILABLE FOR THE ROYAL BIRKDALE OPEN 2026 – SLEEPS 9

Elegant Family Residence with Grand Snooker Room & Wraparound Gardens – Just 4.4 Miles from Royal Birkdale Ideally located just 4.4 miles from Royal Birkdale, this exceptional home offers a luxurious and spacious retreat for guests attending The Open 2026. Comfortably sleeping up to 9, the property blends elegant interiors with modern features, providing the perfect base for both relaxation and entertaining. The accommodation includes four generously sized double bedrooms, one of which also features an additional single bed-ideal for families or mixed groups. The topfloor suite enjoys complete privacy with its own three-piece en-suite, while the master bedroom boasts a discreet en-suite bathroom, elegantly hidden behind wardrobe doors. A stylish four-piece family bathroom with a separate bath and walk-in shower completes the accommodation. At the heart of the home is a grand snooker room featuring a full-size snooker table-perfect for evening gatherings. Two well-appointed reception rooms, including a refined living room and a formal dining room, both open out to the expansive wraparound garden, creating seamless indoor-outdoor living. The modern kitchen is equipped with a large stove and a breakfast table, ideal for group dining, and leads directly to a convenient laundry room. Outdoors, guests will enjoy beautifully maintained gardens, a charming summer house with electric fire and entertainment space, and a grand driveway with parking for multiple cars. Whether you're attending The Open or enjoying a luxury summer getaway, this distinguished residence offers timeless comfort and premium amenities in a superb location.