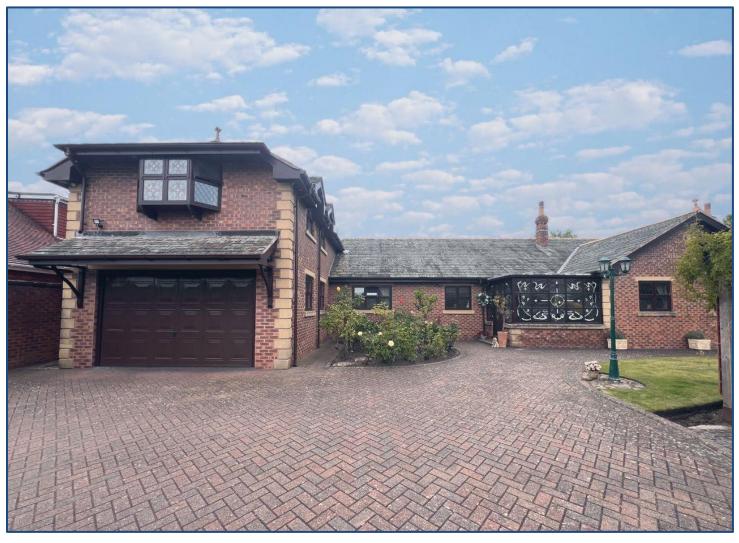

## Golf Open 2026 - Beresford Gardens, SouthportWeekly Rental Of £8,000

## AVAILABLE FOR THE ROYAL BIRKDALE OPEN 2026 – SLEEPS 9

Elegant Family Residence with Grand Snooker Room & Wraparound Gardens – Just 4.4 Miles from Royal Birkdale Ideally located just 4.4 miles from Royal Birkdale, this exceptional home offers a luxurious and spacious retreat for guests attending The Open 2026. Comfortably sleeping up to 9, the property blends elegant interiors with modern features, providing the perfect base for both relaxation and entertaining. The accommodation includes four generously sized double bedrooms, one of which also features an additional single bed-ideal for families or mixed groups. The topfloor suite enjoys complete privacy with its own three-piece en-suite, while the master bedroom boasts a discreet en-suite bathroom, elegantly hidden behind wardrobe doors. A stylish four-piece family bathroom with a separate bath and walk-in shower completes the accommodation. At the heart of the home is a grand snooker room featuring a full-size snooker table-perfect for evening gatherings. Two well-appointed reception rooms, including a refined living room and a formal dining room, both open out to the expansive wraparound garden, creating seamless indoor-outdoor living. The modern kitchen is equipped with a large stove and a breakfast table, ideal for group dining, and leads directly to a convenient laundry room. Outdoors, guests will enjoy beautifully maintained gardens, a charming summer house with electric fire and entertainment space, and a grand driveway with parking for multiple cars. Whether you're attending The Open or enjoying a luxury summer getaway, this distinguished residence offers timeless comfort and premium amenities in a superb location.