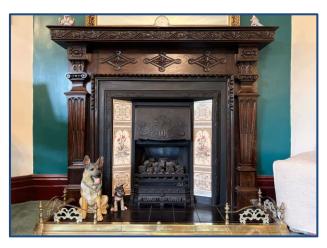

## AVAILABLE FOR THE ROYAL BIRKDALE OPEN 2026 – SLEEPS 9

Elegant Family Residence with Grand Snooker Room & Wraparound Gardens – Just 4.4 Miles from Royal Birkdale Ideally located just 4.4 miles from Royal Birkdale, this exceptional home offers a luxurious and spacious retreat for guests attending The Open 2026. Comfortably sleeping up to 9, the property blends elegant interiors with modern features, providing the perfect base for both relaxation and entertaining. The accommodation includes four generously sized double bedrooms, one of which also features an additional single bed-ideal for families or mixed groups. The topfloor suite enjoys complete privacy with its own three-piece en-suite, while the master bedroom boasts a discreet en-suite bathroom, elegantly hidden behind wardrobe doors. A stylish four-piece family bathroom with a separate bath and walk-in shower completes the accommodation. At the heart of the home is a grand snooker room featuring a full-size snooker table-perfect for evening gatherings. Two well-appointed reception rooms, including a refined living room and a formal dining room, both open out to the expansive wraparound garden, creating seamless indoor-outdoor living. The modern kitchen is equipped with a large stove and a breakfast table, ideal for group dining, and leads directly to a convenient laundry room. Outdoors, guests will enjoy beautifully maintained gardens, a charming summer house with electric fire and entertainment space, and a grand driveway with parking for multiple cars. Whether you're attending The Open or enjoying a luxury summer getaway, this distinguished residence offers timeless comfort and premium amenities in a superb location.