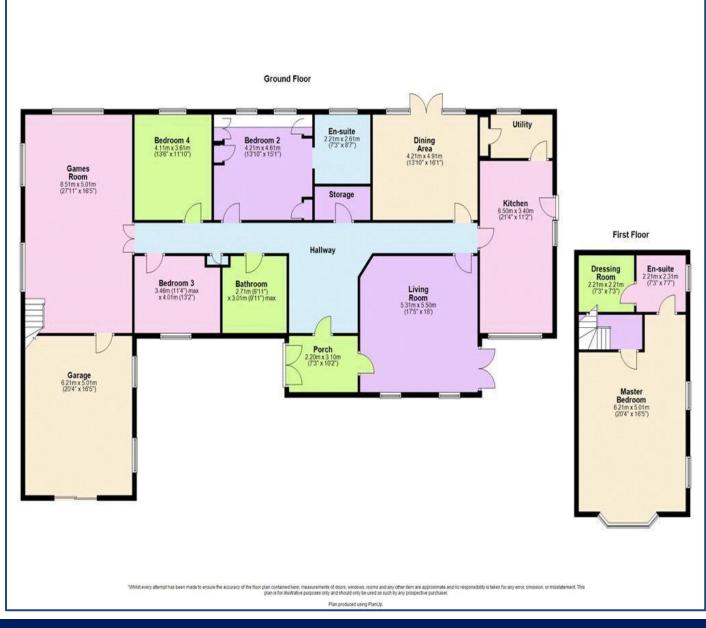

## AVAILABLE FOR THE ROYAL BIRKDALE OPEN 2026 – SLEEPS 9

Elegant Family Residence with Grand Snooker Room & Wraparound Gardens – Just 4.4 Miles from Royal Birkdale Ideally located just 4.4 miles from Royal Birkdale, this exceptional home offers a luxurious and spacious retreat for guests attending The Open 2026. Comfortably sleeping up to 9, the property blends elegant interiors with modern features, providing the perfect base for both relaxation and entertaining. The accommodation includes four generously sized double bedrooms, one of which also features an additional single bed-ideal for families or mixed groups. The topfloor suite enjoys complete privacy with its own three-piece en-suite, while the master bedroom boasts a discreet en-suite bathroom, elegantly hidden behind wardrobe doors. A stylish four-piece family bathroom with a separate bath and walk-in shower completes the accommodation. At the heart of the home is a grand snooker room featuring a full-size snooker table-perfect for evening gatherings. Two well-appointed reception rooms, including a refined living room and a formal dining room, both open out to the expansive wraparound garden, creating seamless indoor-outdoor living. The modern kitchen is equipped with a large stove and a breakfast table, ideal for group dining, and leads directly to a convenient laundry room. Outdoors, guests will enjoy beautifully maintained gardens, a charming summer house with electric fire and entertainment space, and a grand driveway with parking for multiple cars. Whether you're attending The Open or enjoying a luxury summer getaway, this distinguished residence offers timeless comfort and premium amenities in a superb location.