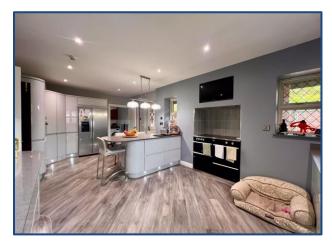

## AVAILABLE FOR THE ROYAL BIRKDALE OPEN 2026 – SLEEPS 9

Elegant Family Residence with Grand Snooker Room & Wraparound Gardens – Just 4.4 Miles from Royal Birkdale Ideally located just 4.4 miles from Royal Birkdale, this exceptional home offers a luxurious and spacious retreat for guests attending The Open 2026. Comfortably sleeping up to 9, the property blends elegant interiors with modern features, providing the perfect base for both relaxation and entertaining. The accommodation includes four generously sized double bedrooms, one of which also features an additional single bed-ideal for families or mixed groups. The topfloor suite enjoys complete privacy with its own three-piece en-suite, while the master bedroom boasts a discreet en-suite bathroom, elegantly hidden behind wardrobe doors. A stylish four-piece family bathroom with a separate bath and walk-in shower completes the accommodation. At the heart of the home is a grand snooker room featuring a full-size snooker table-perfect for evening gatherings. Two well-appointed reception rooms, including a refined living room and a formal dining room, both open out to the expansive wraparound garden, creating seamless indoor-outdoor living. The modern kitchen is equipped with a large stove and a breakfast table, ideal for group dining, and leads directly to a convenient laundry room. Outdoors, guests will enjoy beautifully maintained gardens, a charming summer house with electric fire and entertainment space, and a grand driveway with parking for multiple cars. Whether you're attending The Open or enjoying a luxury summer getaway, this distinguished residence offers timeless comfort and premium amenities in a superb location.