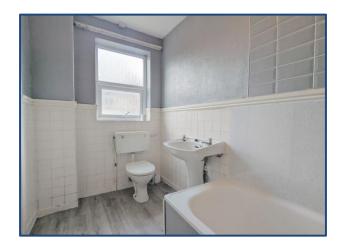

#### **Bathroom**

A three piece bathroom suite comprising of WC, pedestal hand wash basin & bath with tap fed shower and glazed screen. The space is decorated neutrally with tiles/aqua panels to wet areas and vinyl wood effect flooring.