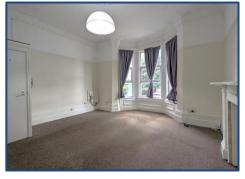

#### Lounge

A neutrally decorated lounge containing woven carpets with original Victorian features and large front facing window bay. Access is provided to the kitchen.