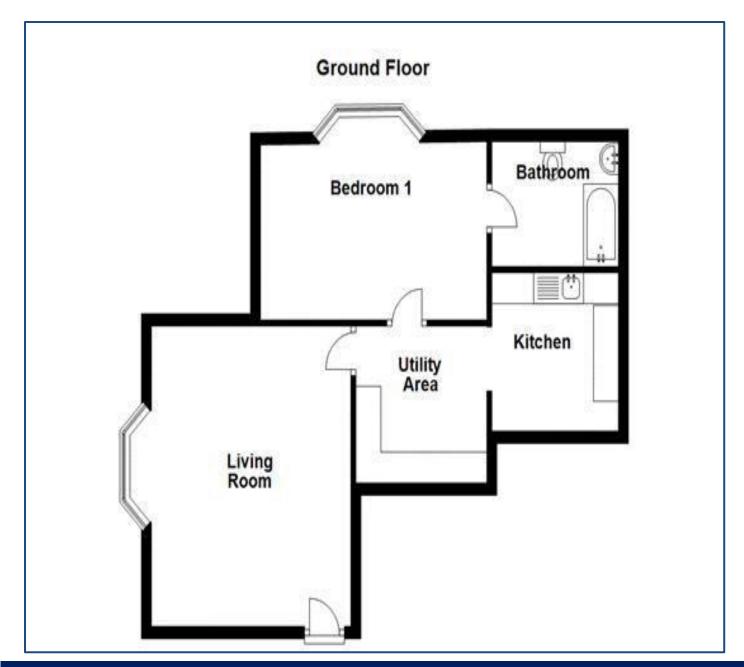

Conveniently situated within walking distance of Southport Town Centre, Southport College, and Meols Cop Shopping Park, the apartment also benefits from excellent road transport links.

The property briefly comprises of: entrance vestibule, lounge, kitchen, bedroom & bathroom.

### Rooms

#### Lounge

A neutrally decorated lounge containing woven carpets with original Victorian features and large front facing window bay. Access is provided to the kitchen.

#### **Kitchen**

A simple cottage-style kitchen featuring white-painted base and wall units, with laminate countertops and a stainless steel sink. Cooking amenities include a freestanding electric oven with a four-ring hob. Additional appliances include a washing machine, with designated space for a fridge. The kitchen is decorated in neutral tones, with tiled splashbacks around the work areas.

#### **Bedroom**

A well-proportioned double bedroom, neutrally decorated and fitted with woven carpet. A three-pane bay window overlooking the west side of the complex allows for an abundance of natural light. Please note, the combi boiler

#### **Bathroom**

A three piece bathroom suite comprising of WC, pedestal hand wash basin & bath with tap fed shower and glazed screen. The space is decorated neutrally with tiles/aqua panels to wet areas and vinyl wood effect flooring.