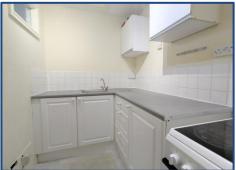

#### **Kitchen**

A simple cottage-style kitchen featuring white-painted base and wall units, with laminate countertops and a stainless steel sink. Cooking amenities include a freestanding electric oven with a four-ring hob. Additional appliances include a washing machine, with designated space for a fridge. The kitchen is decorated in neutral tones, with tiled splashbacks around the work areas.