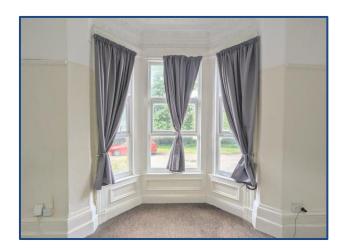

#### Lounge

A neutrally decorated lounge containing woven carpets with original Victorian features and large front facing window bay. Access is provided to the kitchen.