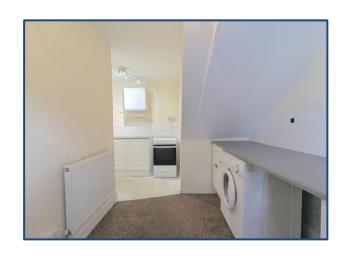

#### **Kitchen**

A simple cottage-style kitchen featuring white-painted base and wall units, with laminate countertops and a stainless steel sink. Cooking amenities include a freestanding electric oven with a four-ring hob. Additional appliances include a washing machine, with designated space for a fridge. The kitchen is decorated in neutral tones, with tiled splashbacks around the work areas.