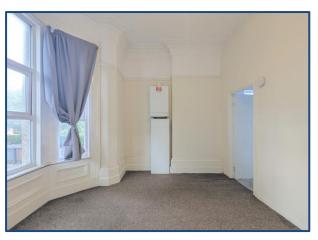

#### Lounge

A neutrally decorated lounge containing woven carpets with original Victorian features and large front facing window bay. Access is provided to the kitchen.