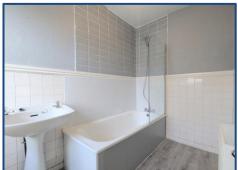

#### **Bathroom**

A three piece bathroom suite comprising of WC, pedestal hand wash basin & bath with tap fed shower and glazed screen. The space is decorated neutrally with tiles/aqua panels to wet areas and vinyl wood effect flooring.