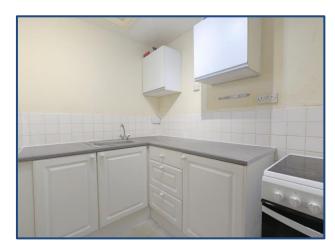

#### **Kitchen**

A simple cottage-style kitchen featuring white-painted base and wall units, with laminate countertops and a stainless steel sink. Cooking amenities include a freestanding electric oven with a four-ring hob. Additional appliances include a washing machine, with designated space for a fridge. The kitchen is decorated in neutral tones, with tiled splashbacks around the work areas.