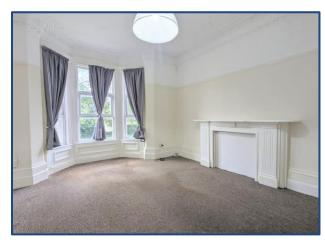

#### Lounge

A neutrally decorated lounge containing woven carpets with original Victorian features and large front facing window bay. Access is provided to the kitchen.