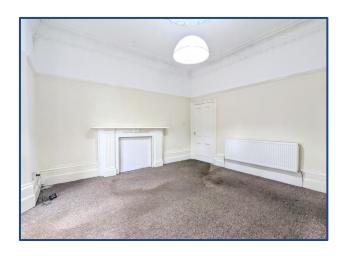

#### Lounge

A neutrally decorated lounge containing woven carpets with original Victorian features and large front facing window bay. Access is provided to the kitchen.