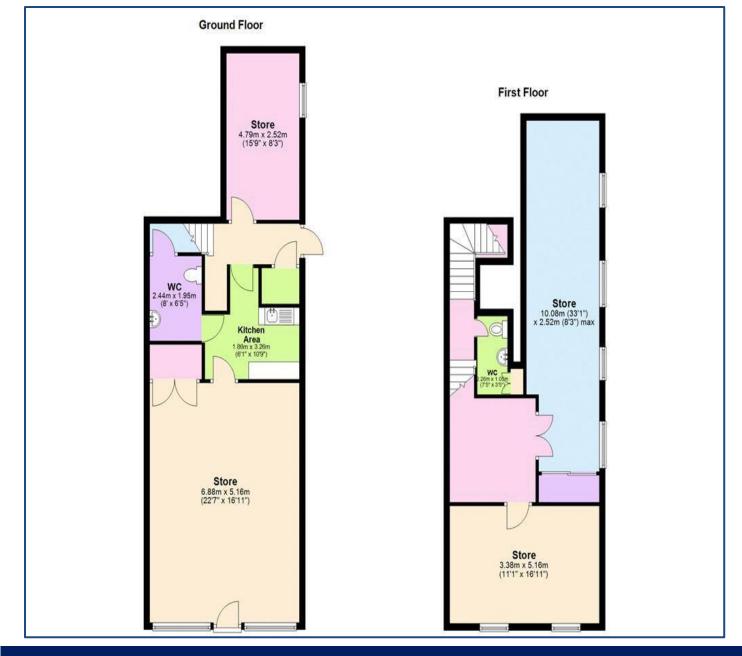

### **KEY FEATURES:**

 Commercial Unit • 134 Square Metres • Perfect for New or Existing Businesses • Excellent Visibility & Footfall • Convenient Local Amenities & Transport Links • Flexible Use Potential • Modern Central Heating • Accessible Ground Floor Restroom •

### Property Description

An excellent opportunity is coming to the rental market—a spacious 134 square metre commercial unit located in the heart of the town centre. This versatile space offers outstanding visibility and high footfall, making it an ideal choice for both new ventures and established businesses looking to expand. Surrounded by local amenities and benefiting from strong transport connections, the property is perfectly positioned to support a wide range of commercial uses, subject to the necessary consents. Internally, the unit features modern central heating and includes an accessible ground floor restroom, ensuring comfort and convenience for both staff and customers. With its flexible layout and central location, this unit presents a rare chance to secure a prominent presence in a thriving commercial area. Business rates will be assessed if not already completed. Ingoing tenants may qualify for Small Business Rates Relief, and all interested parties are strongly advised to satisfy themselves regarding their potential liability by contacting Sefton MBC's Business Rates Department on 0151 934 4360. For further details or to register your interest, please get in touch. This is a prime opportunity not to be missed.