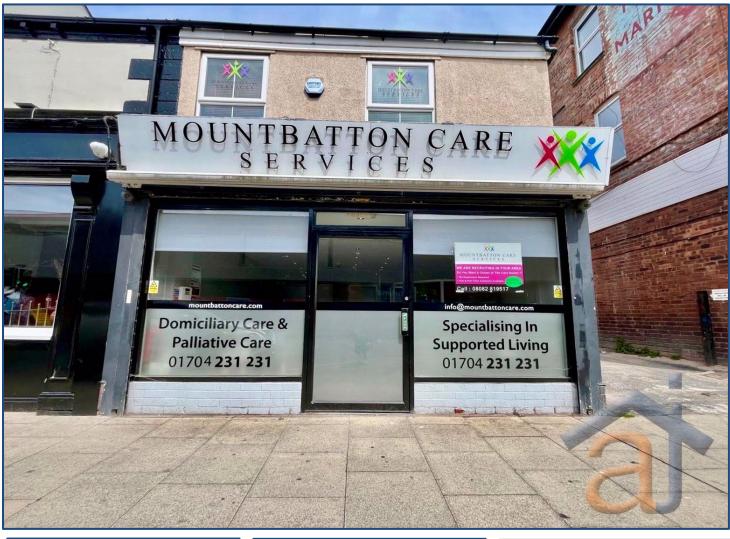

# **Commercial - London Street, Southport, PR9Annual** Rental Of £13,500

### Property Description

An excellent opportunity is coming to the rental market—a spacious 134 square metre commercial unit located in the heart of the town centre. This versatile space offers outstanding visibility and high footfall, making it an ideal choice for both new ventures and established businesses looking to expand. Surrounded by local amenities and benefiting from strong transport connections, the property is perfectly positioned to support a wide range of commercial uses, subject to the necessary consents. Internally, the unit features modern central heating and includes an accessible ground floor restroom, ensuring comfort and convenience for both staff and customers. With its flexible layout and central location, this unit presents a rare chance to secure a prominent presence in a thriving commercial area. Business rates will be assessed if not already completed. Ingoing tenants may qualify for Small Business Rates Relief, and all interested parties are strongly advised to satisfy themselves regarding their potential liability by contacting Sefton MBC's Business Rates Department on 0151 934 4360. For further details or to register your interest, please get in touch. This is a prime opportunity not to be missed.