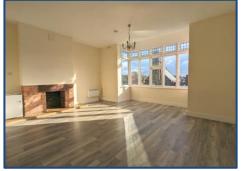

### Rooms

**Lounge/Sleeping Area**  $18' 4'' \times 16' 9'' (5.6m \times 5.1m)$ A neutrally decorated bright and airy lounge/sleeping area with hardwood floors & large bay window overlooking Lord Street. Decorative fireplace is also present with low level integrated cupboard.