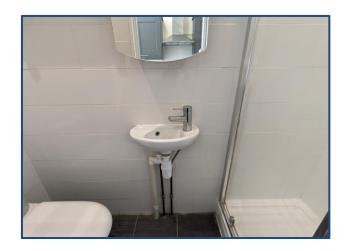

#### **Shower Room** 7' 1" x 2' 0" (2.16m x 0.6m)

A quaint floor to ceiling tiled shower room containing three piece bathroom suite comprising of WC, wash hand basin & square shower cubicle with thermostatic shower. Additional benefits include chrome electric heated towel rail.