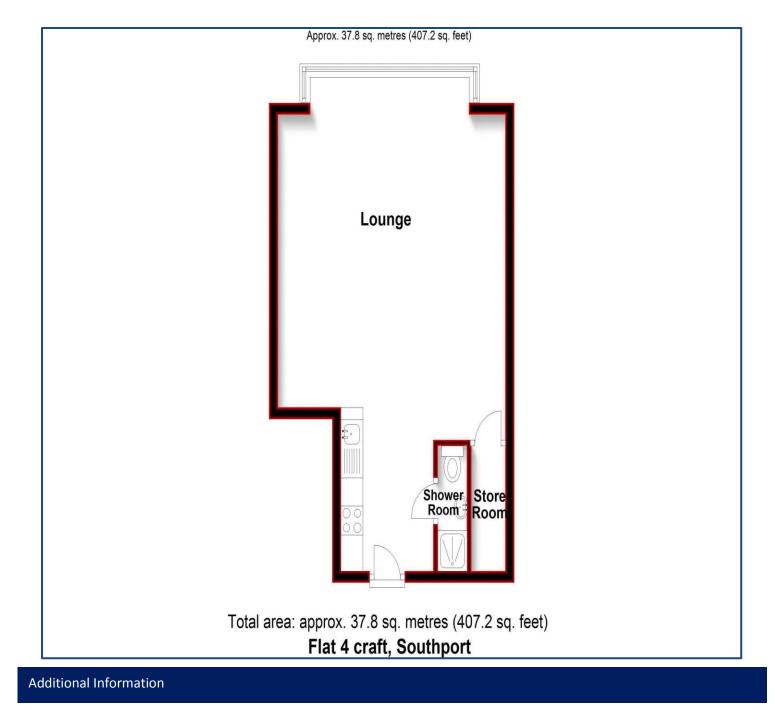

### Rooms

**Lounge/Sleeping Area**  $18' 4'' \times 16' 9'' (5.6m \times 5.1m)$ A neutrally decorated bright and airy lounge/sleeping area with hardwood floors & large bay window overlooking Lord Street. Decorative fireplace is also present with low level integrated cupboard.

#### Kitchen 9'2" x 6' 11" (2.8m x 2.1m)

A modern shaker style kitchen with neutral laminate countertop containing stainless steel sink and ceramic four ring hob. A fan assisted oven is integrated with stainless steel extractor fan. Space is provided for under counter fridge and washing machine

#### **Shower Room** 7' 1" x 2' 0" (2.16m x 0.6m)

A quaint floor to ceiling tiled shower room containing three piece bathroom suite comprising of WC, wash hand basin & square shower cubicle with thermostatic shower. Additional benefits include chrome electric heated towel rail.

Store Room 7' 1" x 2' 4" (2.16m x .7m)