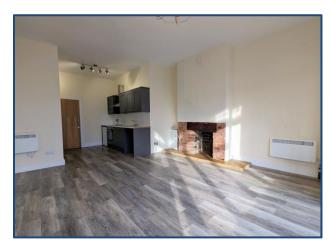

### Rooms

**Lounge/Sleeping Area**  $18' 4'' \times 16' 9'' (5.6m \times 5.1m)$ A neutrally decorated bright and airy lounge/sleeping area with hardwood floors & large bay window overlooking Lord Street. Decorative fireplace is also present with low level integrated cupboard.