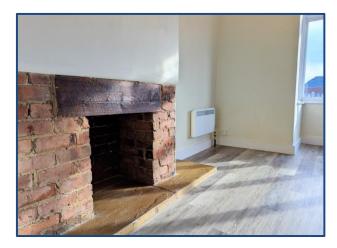

### Rooms

**Lounge/Sleeping Area**  $18' 4'' \times 16' 9'' (5.6m \times 5.1m)$ A neutrally decorated bright and airy lounge/sleeping area with hardwood floors & large bay window overlooking Lord Street. Decorative fireplace is also present with low level integrated cupboard.