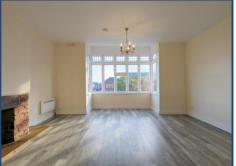

### Rooms

**Lounge/Sleeping Area**  $18' 4'' \times 16' 9'' (5.6m \times 5.1m)$ A neutrally decorated bright and airy lounge/sleeping area with hardwood floors & large bay window overlooking Lord Street. Decorative fireplace is also present with low level integrated cupboard.