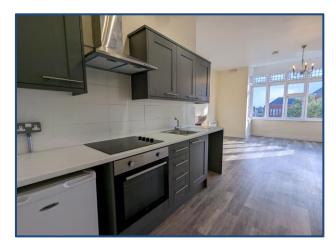

#### Kitchen 9'2" x 6' 11" (2.8m x 2.1m)

A modern shaker style kitchen with neutral laminate countertop containing stainless steel sink and ceramic four ring hob. A fan assisted oven is integrated with stainless steel extractor fan. Space is provided for under counter fridge and washing machine