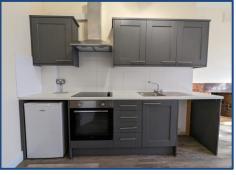

#### Kitchen 9'2" x 6' 11" (2.8m x 2.1m)

A modern shaker style kitchen with neutral laminate countertop containing stainless steel sink and ceramic four ring hob. A fan assisted oven is integrated with stainless steel extractor fan. Space is provided for under counter fridge and washing machine