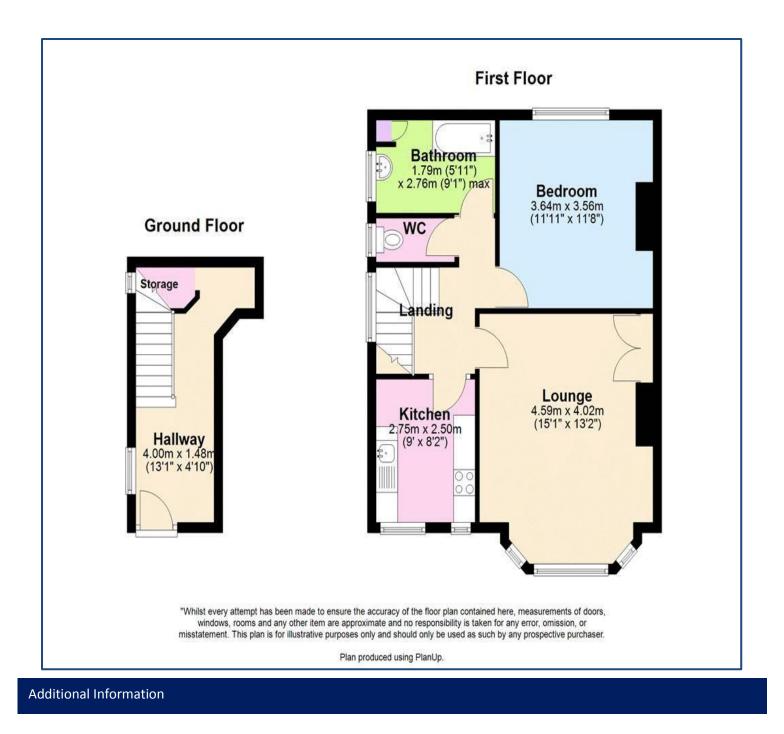

#### Property Description

Anthony James Estate Agents are pleased to present this well-positioned one-bedroom flat located on Hesketh Drive, in a popular residential area of Southport. Situated on the first floor and accessed via its own private entrance and staircase, this selfcontained flat offers a good level of privacy and independence-ideal for a single professional. Property includes Spacious double bedroom, Bright and airy living room, Fitted kitchen with ample storage and cooker, Bathroom with shower over bath. Private entrance via external staircase. Gas central heating & double-glazing Residential location with on-street parking available The property is conveniently located within walking distance of local shops, amenities, and transport links, including Southport Hospital and Churchtown village. Managed by Landlord