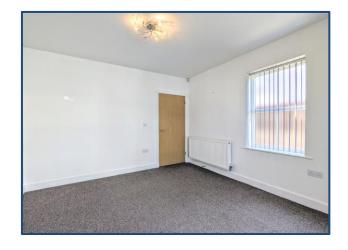

#### Lounge

The front-facing lounge boasts a charming bay window overlooking the garden, and is neutrally decorated with fitted carpets.