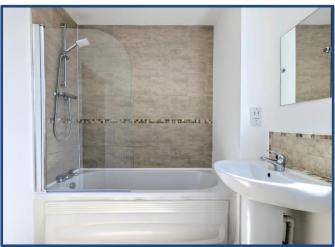

#### Bathroom

The bathroom features a modern, neutral three-piece suite, including a full-sized bath with a glazed screen and thermostatic shower, a sleek hand wash basin, and a flush-button toilet. Additional touches such as a centrally heated towel rail and an extractor fan enhance comfort and functionality. The space is stylishly finished with floor tiling and tiled wet areas for a clean, contemporary look.