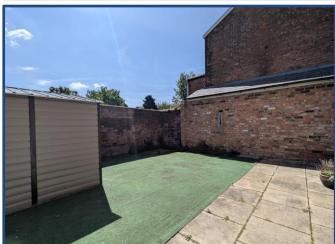

Further benefits include gas central heating, UPVC double glazing throughout, and a block-paved driveway to the front providing off-road parking.

This property is available for immediate occupancy and will be managed directly by the landlord.

#### Kitchen

A beautifully designed kitchen features stylish base and eye-level cabinets in a muted grey tone, complemented by dark wood-effect laminate worktops and a sleek composite sink with draining board. High-quality Neff appliances include a high-gloss black eye-level oven, built-in microwave, and a four-ring ceramic hob. Integrated appliances consist of a dishwasher, washing machine, and a full-sized fridge freezer, offering both practicality and a seamless finish. The adjoining dining area includes a built-in table and floor-to-ceiling storage cupboards, providing ample space for everyday use. The room is tastefully finished with tiled flooring and French doors that open directly onto the rear garden, creating a bright and inviting atmosphere.