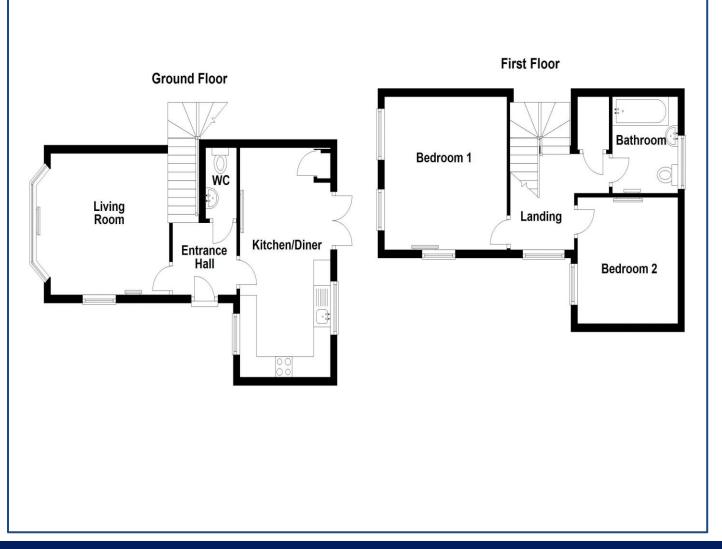

# Rooms

#### **Entrance Hallway**

An internal hallway, neutrally decorated and finished with stylish fitted wooden flooring

#### Lounge

The front-facing lounge boasts a charming bay window overlooking the garden, and is neutrally decorated with fitted carpets.

#### Kitchen

A beautifully designed kitchen features stylish base and eye-level cabinets in a muted grey tone, complemented by dark wood-effect laminate worktops and a sleek composite sink with draining board. High-quality Neff appliances include a high-gloss black eye-level oven, built-in microwave, and a four-ring ceramic hob. Integrated appliances consist of a dishwasher, washing machine, and a full-sized fridge freezer, offering both practicality and a seamless finish. The adjoining dining area includes a built-in table and floor-to-ceiling storage cupboards, providing ample space for everyday use. The room is tastefully finished with tiled flooring and French doors that open directly onto the rear garden, creating a bright and inviting atmosphere.

## WC

Sales

A convenient understairs W.C. features a wall-mounted hand wash basin with a sleek mixer tap, a flush-button toilet, and a wall-mounted mirror. The space is finished with tile-effect vinyl flooring for a practical and stylish touch. An additional understairs alcove offers useful extra storage space.

# Landing

Stairs rise to a neutrally decorated first-floor landing, finished with soft fitted carpets for comfort. A full-height storage cupboard on the landing provides generous shelving, offering practical and easily accessible storage space.

#### Bathroom

The bathroom features a modern, neutral three-piece suite, including a full-sized bath with a glazed screen and thermostatic shower, a sleek hand wash basin, and a flush-button toilet. Additional touches such as a centrally heated towel rail and an extractor fan enhance comfort and functionality. The space is stylishly finished with floor tiling and tiled wet areas for a clean, contemporary look.

### Master Bedroom (One)

The master bedroom is well-presented and neutrally decorated, featuring soft fitted carpets for a cosy feel. It also benefits from generous storage, thanks to bespoke integrated cupboards and drawers that offer both style and practicality.

#### **Bedroom Two**

A further double bedroom featuring neutral decoration and fitted carpets.