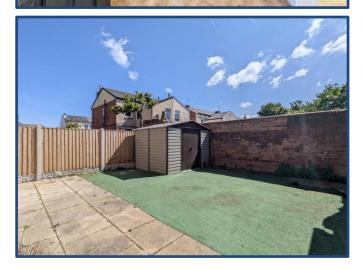

Further benefits include gas central heating, UPVC double glazing throughout, and a block-paved driveway to the front providing off-road parking.

This property is available for immediate occupancy and will be managed directly by the landlord.

#### Kitchen

A beautifully designed kitchen features stylish base and eye-level cabinets in a muted grey tone, complemented by dark wood-effect laminate worktops and a sleek composite sink with draining board. High-quality Neff appliances include a high-gloss black eye-level oven, built-in microwave, and a four-ring ceramic hob. Integrated appliances consist of a dishwasher, washing machine, and a full-sized fridge freezer, offering both practicality and a seamless finish. The adjoining dining area includes a built-in table and floor-to-ceiling storage cupboards, providing ample space for everyday use. The room is tastefully finished with tiled flooring and French doors that open directly onto the rear garden, creating a bright and inviting atmosphere.