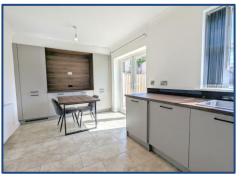

#### Kitchen

A beautifully designed kitchen features stylish base and eye-level cabinets in a muted grey tone, complemented by dark wood-effect laminate worktops and a sleek composite sink with draining board. High-quality Neff appliances include a high-gloss black eye-level oven, built-in microwave, and a four-ring ceramic hob. Integrated appliances consist of a dishwasher, washing machine, and a full-sized fridge freezer, offering both practicality and a seamless finish. The adjoining dining area includes a built-in table and floor-to-ceiling storage cupboards, providing ample space for everyday use. The room is tastefully finished with tiled flooring and French doors that open directly onto the rear garden, creating a bright and inviting atmosphere.