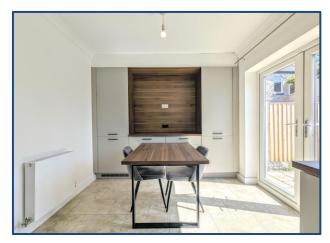

#### Kitchen

A beautifully designed kitchen features stylish base and eye-level cabinets in a muted grey tone, complemented by dark wood-effect laminate worktops and a sleek composite sink with draining board. High-quality Neff appliances include a high-gloss black eye-level oven, built-in microwave, and a four-ring ceramic hob. Integrated appliances consist of a dishwasher, washing machine, and a full-sized fridge freezer, offering both practicality and a seamless finish. The adjoining dining area includes a built-in table and floor-to-ceiling storage cupboards, providing ample space for everyday use. The room is tastefully finished with tiled flooring and French doors that open directly onto the rear garden, creating a bright and inviting atmosphere.