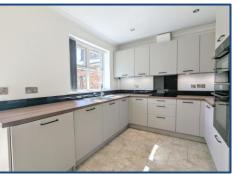

#### Kitchen

A beautifully designed kitchen features stylish base and eye-level cabinets in a muted grey tone, complemented by dark wood-effect laminate worktops and a sleek composite sink with draining board. High-quality Neff appliances include a high-gloss black eye-level oven, built-in microwave, and a four-ring ceramic hob. Integrated appliances consist of a dishwasher, washing machine, and a full-sized fridge freezer, offering both practicality and a seamless finish. The adjoining dining area includes a built-in table and floor-to-ceiling storage cupboards, providing ample space for everyday use. The room is tastefully finished with tiled flooring and French doors that open directly onto the rear garden, creating a bright and inviting atmosphere.