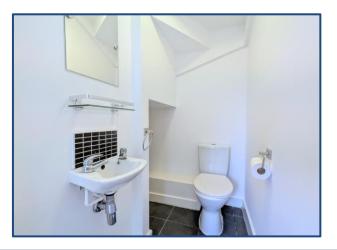

## WC

Sales

A convenient understairs W.C. features a wall-mounted hand wash basin with a sleek mixer tap, a flush-button toilet, and a wall-mounted mirror. The space is finished with tile-effect vinyl flooring for a practical and stylish touch. An additional understairs alcove offers useful extra storage space.