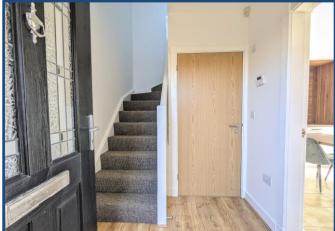

#### **Entrance Hallway**

An internal hallway, neutrally decorated and finished with stylish fitted wooden flooring