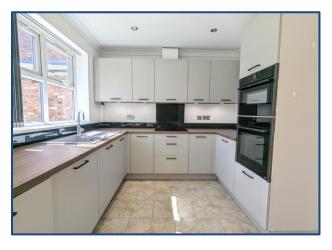

#### Kitchen

A beautifully designed kitchen features stylish base and eye-level cabinets in a muted grey tone, complemented by dark wood-effect laminate worktops and a sleek composite sink with draining board. High-quality Neff appliances include a high-gloss black eye-level oven, built-in microwave, and a four-ring ceramic hob. Integrated appliances consist of a dishwasher, washing machine, and a full-sized fridge freezer, offering both practicality and a seamless finish. The adjoining dining area includes a built-in table and floor-to-ceiling storage cupboards, providing ample space for everyday use. The room is tastefully finished with tiled flooring and French doors that open directly onto the rear garden, creating a bright and inviting atmosphere.