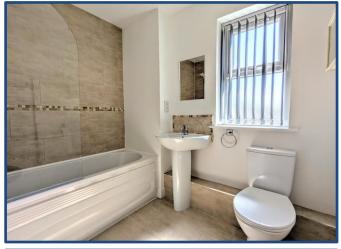

#### Bathroom

The bathroom features a modern, neutral three-piece suite, including a full-sized bath with a glazed screen and thermostatic shower, a sleek hand wash basin, and a flush-button toilet. Additional touches such as a centrally heated towel rail and an extractor fan enhance comfort and functionality. The space is stylishly finished with floor tiling and tiled wet areas for a clean, contemporary look.