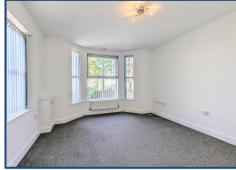

#### Lounge

The front-facing lounge boasts a charming bay window overlooking the garden, and is neutrally decorated with fitted carpets.

### Master Bedroom (One)

The master bedroom is well-presented and neutrally decorated, featuring soft fitted carpets for a cosy feel. It also benefits from generous storage, thanks to bespoke integrated cupboards and drawers that offer both style and practicality.