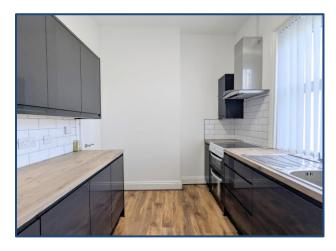

#### Kitchen

A stylishly presented fitted kitchen featuring sleek dark grey highgloss base and wall units, perfectly complemented by ash-toned wood-effect laminate worktops. The stainless steel sink includes a chrome mixer tap and integrated draining board. Cooking is made easy with a freestanding electric oven and four-ring hob, while a freestanding washing machine is also provided for added convenience (terms apply). The space is neutrally decorated and enhanced by high-gloss wood-effect flooring and contemporary metro-tiled splashbacks. A useful under-stairs storage area is accessible directly from the kitchen, providing extra practicality.