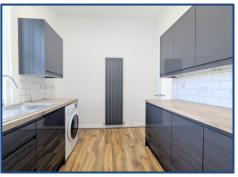

#### Kitchen

A stylishly presented fitted kitchen featuring sleek dark grey highgloss base and wall units, perfectly complemented by ash-toned wood-effect laminate worktops. The stainless steel sink includes a chrome mixer tap and integrated draining board. Cooking is made easy with a freestanding electric oven and four-ring hob, while a freestanding washing machine is also provided for added convenience (terms apply). The space is neutrally decorated and enhanced by high-gloss wood-effect flooring and contemporary metro-tiled splashbacks. A useful under-stairs storage area is accessible directly from the kitchen, providing extra practicality.