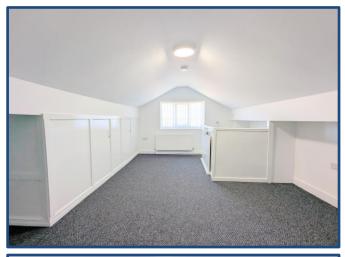

### Bedroom One (Master)

Stairs from the hallway lead to the master bedroom, thoughtfully positioned in the converted roof space. This bright and airy room is neutrally decorated and fitted with plush carpeting, offering a comfortable feel. Ample eaves storage is seamlessly integrated, making the most of the space while keeping the room clutter-free.