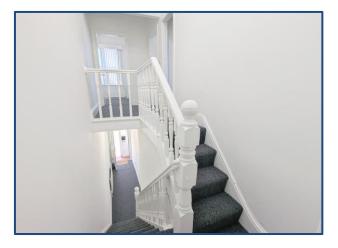

#### **Entrance Hall**

Accessed via handy vestibule is a neutrally decorated entrance hall with carpeted stairs leading to the first floor.

#### Landing

A typical Victorian style split level landing benefitting from neutral decoration and fitted carpets. This space provides access for most areas of the apartment.