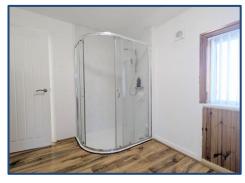

#### Shower Room

A three piece shower suite comprising of large low level shower tray with thermostatic shower, flush button WC & pedestal hand wash basin. The space is decorated with a mix of wooden panelling & aqua panels to wet areas along with high gloss wood effect flooring. A handy integrated cupboard provides extra storage.