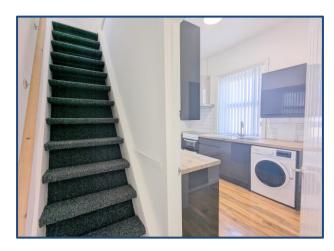

#### Kitchen

A stylishly presented fitted kitchen featuring sleek dark grey highgloss base and wall units, perfectly complemented by ash-toned wood-effect laminate worktops. The stainless steel sink includes a chrome mixer tap and integrated draining board. Cooking is made easy with a freestanding electric oven and four-ring hob, while a freestanding washing machine is also provided for added convenience (terms apply). The space is neutrally decorated and enhanced by high-gloss wood-effect flooring and contemporary metro-tiled splashbacks. A useful under-stairs storage area is accessible directly from the kitchen, providing extra practicality.