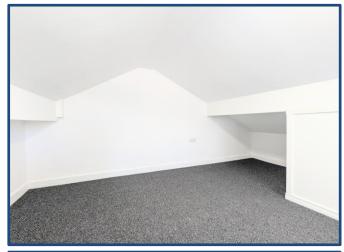

### Bedroom One (Master)

Stairs from the hallway lead to the master bedroom, thoughtfully positioned in the converted roof space. This bright and airy room is neutrally decorated and fitted with plush carpeting, offering a comfortable feel. Ample eaves storage is seamlessly integrated, making the most of the space while keeping the room clutter-free.