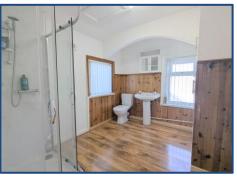

#### Shower Room

A three piece shower suite comprising of large low level shower tray with thermostatic shower, flush button WC & pedestal hand wash basin. The space is decorated with a mix of wooden panelling & aqua panels to wet areas along with high gloss wood effect flooring. A handy integrated cupboard provides extra storage.