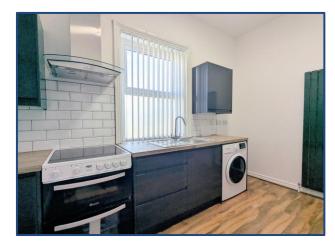

#### Kitchen

A stylishly presented fitted kitchen featuring sleek dark grey highgloss base and wall units, perfectly complemented by ash-toned wood-effect laminate worktops. The stainless steel sink includes a chrome mixer tap and integrated draining board. Cooking is made easy with a freestanding electric oven and four-ring hob, while a freestanding washing machine is also provided for added convenience (terms apply). The space is neutrally decorated and enhanced by high-gloss wood-effect flooring and contemporary metro-tiled splashbacks. A useful under-stairs storage area is accessible directly from the kitchen, providing extra practicality.