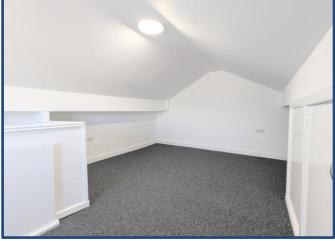

### Bedroom One (Master)

Stairs from the hallway lead to the master bedroom, thoughtfully positioned in the converted roof space. This bright and airy room is neutrally decorated and fitted with plush carpeting, offering a comfortable feel. Ample eaves storage is seamlessly integrated, making the most of the space while keeping the room clutter-free.