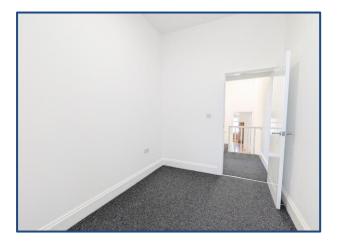

### Bedroom One (Master)

Stairs from the hallway lead to the master bedroom, thoughtfully positioned in the converted roof space. This bright and airy room is neutrally decorated and fitted with plush carpeting, offering a comfortable feel. Ample eaves storage is seamlessly integrated, making the most of the space while keeping the room clutter-free.