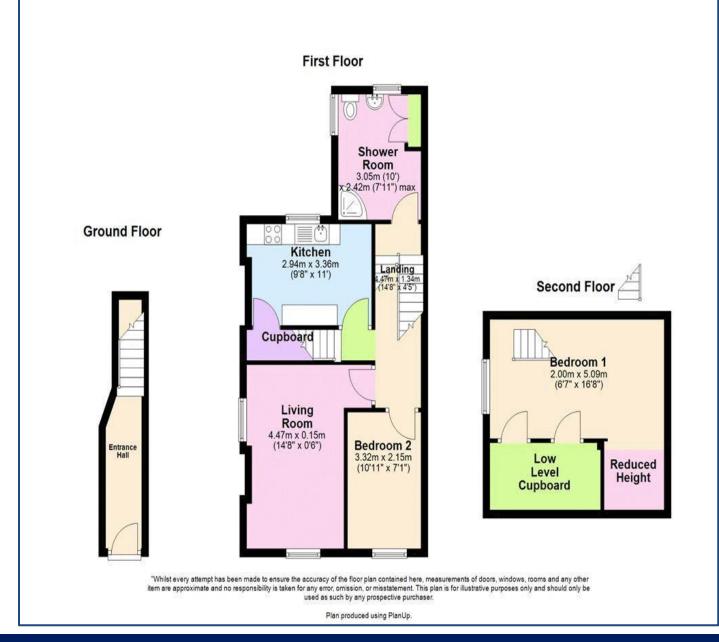

## Property Description

Anthony James is delighted to present to the rental market this beautifully presented first-floor, two-bedroom apartment, complete with private entrance and off-street parking for one car. The property enjoys a prime location near the charming Churchtown Village, known for its quaint atmosphere and proximity to the stunning Botanical Gardens. Residents will also benefit from excellent transport links by both road and rail, providing convenient access to Southport town centre, Preston, and Liverpool.

This newly converted apartment offers well-proportioned accommodation with stylish finishes throughout. Upon entering through the private ground floor entrance, stairs lead to a split-level landing that gives access to a modern shower room, a sleek galleystyle kitchen, a welcoming lounge, and a single bedroom. A second set of stairs leads to the spacious master bedroom, which offers excellent storage.

#### **Entrance Hall**

Accessed via handy vestibule is a neutrally decorated entrance hall with carpeted stairs leading to the first floor.

#### Landing

A typical Victorian style split level landing benefitting from neutral decoration and fitted carpets. This space provides access for most areas of the apartment.

#### Shower Room

A three piece shower suite comprising of large low level shower tray with thermostatic shower, flush button WC & pedestal hand wash basin. The space is decorated with a mix of wooden panelling & aqua panels to wet areas along with high gloss wood effect flooring. A handy integrated cupboard provides extra storage.

#### Kitchen

A stylishly presented fitted kitchen featuring sleek dark grey highgloss base and wall units, perfectly complemented by ash-toned wood-effect laminate worktops. The stainless steel sink includes a chrome mixer tap and integrated draining board. Cooking is made easy with a freestanding electric oven and four-ring hob, while a freestanding washing machine is also provided for added convenience (terms apply). The space is neutrally decorated and enhanced by high-gloss wood-effect flooring and contemporary metro-tiled splashbacks. A useful under-stairs storage area is accessible directly from the kitchen, providing extra practicality.

#### Lounge

Sales

A bright and airy front facing lounge decorated neutrally with fitted carpets.

naea | propertymark

T: 01704 550048 E: sales@ajestateagents.co.uk Rentals T: 01704 543434 E: rentals@ajestateagents.co.uk

## Bedroom Two (Single)

A single bedroom overlooking the front of the property. The space is decorated neutrally with fitted carpets.

### Bedroom One (Master)

Stairs from the hallway lead to the master bedroom, thoughtfully positioned in the converted roof space. This bright and airy room is neutrally decorated and fitted with plush carpeting, offering a comfortable feel. Ample eaves storage is seamlessly integrated, making the most of the space while keeping the room clutter-free.

### External

To the external you are presented with a charming converted Victorian house containing two apartments. The tenancy includes off street parking for one car along with a bike anchor point (subject to terms). Please note, the gardens are not included within this tenancy.