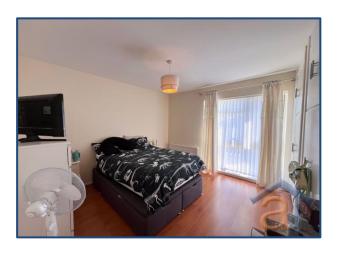

#### **Bedroom 1**

This bright and comfortable bedroom features sleek laminate flooring and soft neutral walls, offering a calm and contemporary feel. A large window fitted with both blinds and curtains allows for plenty of natural light while giving you full control over privacy and ambiance. The room is illuminated by a modern pendant light with a classic shade, adding a warm touch. Practical integrated storage helps keep the space clutter-free, while a radiator ensures year-round comfort making this an ideal retreat for rest and relaxation.