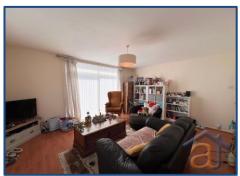

#### **Living Room**

This bright and spacious living room is beautifully presented with sleek laminate flooring and neutral painted walls, offering a versatile canvas to suit any style. Flooded with natural light from two large windows, the space feels open and airy throughout the day. A contemporary pendant light adds a stylish touch, while a radiator ensures comfort all year round — perfect for relaxing or entertaining.