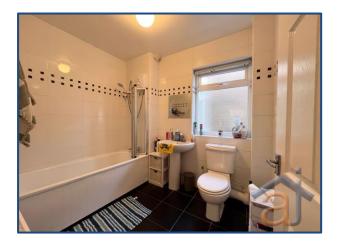

#### **Bathroom**

This stylish three-piece bathroom is designed for both comfort and functionality, featuring sleek tiled flooring and fully tiled walls for a clean, modern finish. A frosted window allows natural light to brighten the space while maintaining privacy. The suite includes a contemporary toilet, a wash basin, and a full-sized bathtub with a shower overhead—perfect for both quick refreshes and relaxing soaks. A wall-mounted radiator ensures the room stays warm and inviting year-round.