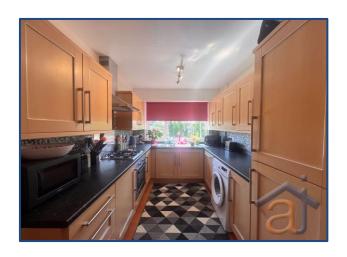

#### **Kitchen**

This well-appointed kitchen combines style and functionality, featuring modern laminate flooring and neutral painted walls that create a fresh and welcoming atmosphere. Ample wall and base units provide generous storage, complemented by integrated appliances including a fridge, freezer, and washing machine. A single bowl sink with drainer is perfectly positioned beneath a window, filling the space with natural light. The kitchen also boasts a gas hob and oven, ideal for home cooking. With plenty of room for a dining table and a radiator to keep things cosy, this is a perfect space for both everyday living and entertaining.