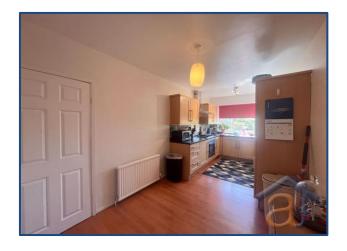

#### **Kitchen**

This well-appointed kitchen combines style and functionality, featuring modern laminate flooring and neutral painted walls that create a fresh and welcoming atmosphere. Ample wall and base units provide generous storage, complemented by integrated appliances including a fridge, freezer, and washing machine. A single bowl sink with drainer is perfectly positioned beneath a window, filling the space with natural light. The kitchen also boasts a gas hob and oven, ideal for home cooking. With plenty of room for a dining table and a radiator to keep things cosy, this is a perfect space for both everyday living and entertaining.