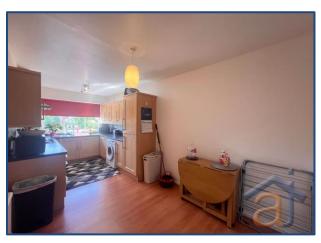

#### **Kitchen**

This well-appointed kitchen combines style and functionality, featuring modern laminate flooring and neutral painted walls that create a fresh and welcoming atmosphere. Ample wall and base units provide generous storage, complemented by integrated appliances including a fridge, freezer, and washing machine. A single bowl sink with drainer is perfectly positioned beneath a window, filling the space with natural light. The kitchen also boasts a gas hob and oven, ideal for home cooking. With plenty of room for a dining table and a radiator to keep things cosy, this is a perfect space for both everyday living and entertaining.