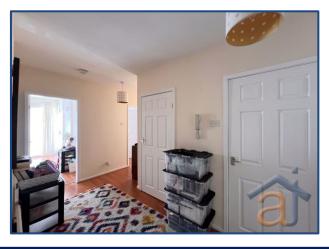

#### **Hallway**

Step into a welcoming hallway featuring stylish laminate flooring and soft neutral décor, creating a bright and modern first impression. Elegantly lit by two contemporary pendant lights, the space feels both warm and inviting. Practicality meets convenience with two generously sized storage cupboards, ideal for keeping things tidy and organized. A secure intercom system adds peace of mind, enhancing both safety and ease of access.