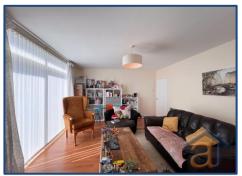

#### **Living Room**

This bright and spacious living room is beautifully presented with sleek laminate flooring and neutral painted walls, offering a versatile canvas to suit any style. Flooded with natural light from two large windows, the space feels open and airy throughout the day. A contemporary pendant light adds a stylish touch, while a radiator ensures comfort all year round — perfect for relaxing or entertaining.