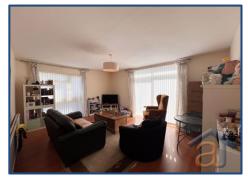

#### **Living Room**

This bright and spacious living room is beautifully presented with sleek laminate flooring and neutral painted walls, offering a versatile canvas to suit any style. Flooded with natural light from two large windows, the space feels open and airy throughout the day. A contemporary pendant light adds a stylish touch, while a radiator ensures comfort all year round — perfect for relaxing or entertaining.