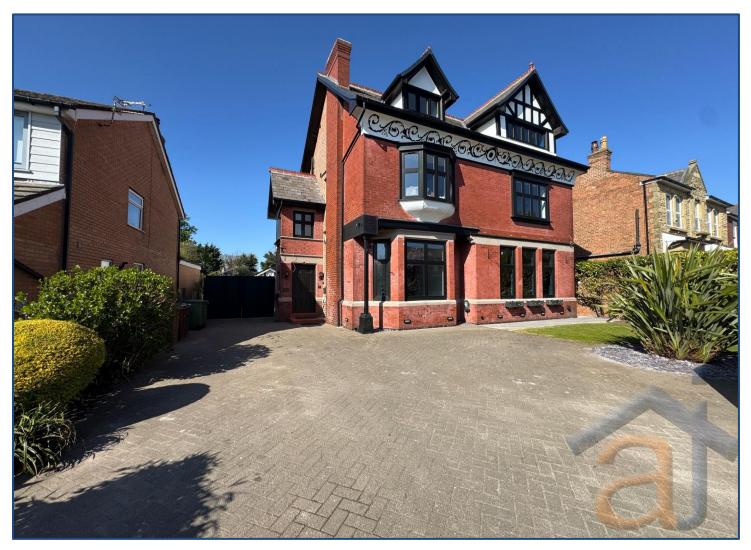

## Brighton Road, Birkdale, Merseyside, PR8 Monthly Rental Of £20,000

## **Property Description**

Available for The Open at Royal Birkdale - July 2026

Elegant 4-Bedroom Victorian Villa - Just 1.4 Miles from the Course

Experience The Open in style at this beautifully renovated four-bedroom detached Victorian villa, located in one of Southport's desirable Birkdale area—just minutes drive from the famous Royal Birkdale Golf Club.

Combining period charm with sleek, contemporary finishes, this expansive three-story home offers exceptional comfort for larger groups, making it the ideal retreat for those attending the 2026 Open. Each of the four generously-sized double bedrooms features its own luxurious en-suite bathroom, ensuring maximum privacy and convenience for all guests.