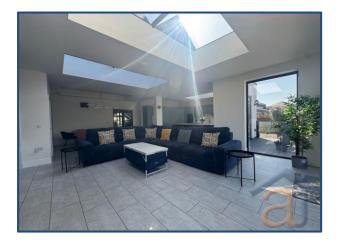

Inside, you'll find three elegant reception rooms, perfect for relaxing or entertaining, Separately, a gym is also present for fitness guru's to continue their routines. To the rear of the property is a **stunning modern kitchen extension**. With vast sliding glass doors opening onto beautifully maintained gardens, the indoor-outdoor living space is ideal for the June Opens summer evenings. A spacious patio, lush lawn, and inviting hot tub offer a peaceful sanctuary after a day at the course. The home is set on a large plot with ample off-street parking via a private driveway.

Stay connected and entertained with high-speed WiFi, Sky TV with multi-room access, and integrated WiFi-enabled speakers throughout the property.

This rare gem offers a unique blend of timeless elegance and modern luxury—a perfect base for an unforgettable experience at The Open 2026.