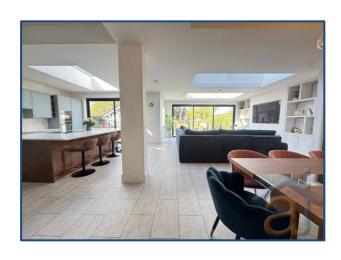

Inside, you'll find three elegant reception rooms, perfect for relaxing or entertaining, Separately, a gym is also present for fitness guru's to continue their routines. To the rear of the property is a **stunning modern kitchen extension**. With vast sliding glass doors opening onto beautifully maintained gardens, the indoor-outdoor living space is ideal for the June Opens summer evenings. A spacious patio, lush lawn, and inviting hot tub offer a peaceful sanctuary after a day at the course. The home is set on a large plot with ample off-street parking via a private driveway.

Stay connected and entertained with high-speed WiFi, Sky TV with multi-room access, and integrated WiFi-enabled speakers throughout the property.

This rare gem offers a unique blend of timeless elegance and modern luxury—a perfect base for an unforgettable experience at The Open 2026.