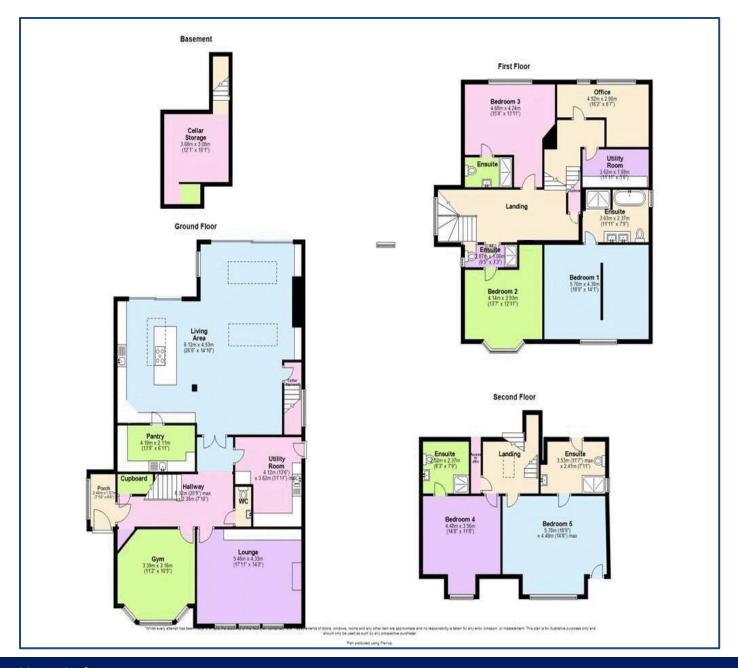

## **Property Description**

Available for The Open at Royal Birkdale - July 2026

Elegant 4-Bedroom Victorian Villa - Just 1.4 Miles from the Course

Experience The Open in style at this beautifully renovated four-bedroom detached Victorian villa, located in one of Southport's desirable Birkdale area—just minutes drive from the famous Royal Birkdale Golf Club.

Combining period charm with sleek, contemporary finishes, this expansive three-story home offers exceptional comfort for larger groups, making it the ideal retreat for those attending the 2026 Open. Each of the four generously-sized double bedrooms features its own luxurious en-suite bathroom, ensuring maximum privacy and convenience for all guests.

Inside, you'll find three elegant reception rooms, perfect for relaxing or entertaining, Separately, a gym is also present for fitness guru's to continue their routines. To the rear of the property is a **stunning modern kitchen extension**. With vast sliding glass doors opening onto beautifully maintained gardens, the indoor-outdoor living space is ideal for the June Opens summer evenings. A spacious patio, lush lawn, and inviting hot tub offer a peaceful sanctuary after a day at the course. The home is set on a large plot with ample off-street parking via a private driveway.