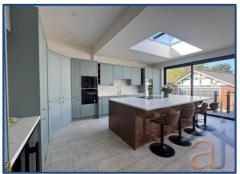

Inside, you'll find three elegant reception rooms, perfect for relaxing or entertaining, Separately, a gym is also present for fitness guru's to continue their routines. To the rear of the property is a **stunning modern kitchen extension**. With vast sliding glass doors opening onto beautifully maintained gardens, the indoor-outdoor living space is ideal for the June Opens summer evenings. A spacious patio, lush lawn, and inviting hot tub offer a peaceful sanctuary after a day at the course. The home is set on a large plot with ample off-street parking via a private driveway.