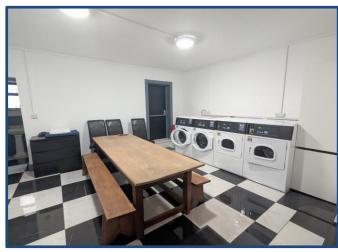

#### **Communal Laundry Room**

A handy communal laundry room containing multiple coin fed washing machines and dryers.

naea | propertymark

T: 01704 550048 E: sales@ajestateagents.co.uk arla | propertymark

A communal washroom is available for tenant use, with coin payment accepted per cycle.

Please note, the properties rent is advertised at  $\pounds750.00$  per month. However, the property has an additional mandatory utility charge of  $\pounds125.00$  per month which covers the electric and water supply (Please note, the council tax is payable directly by the tenant).