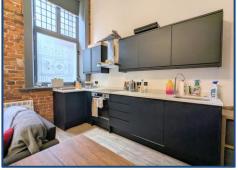

#### **Kitchen Area**

A sleek and modern kitchen featuring matte-finish base and eye-level cabinets, complemented by a solid quartz worktop and inset sink. The cooking area is equipped with a four-ring electric glass hob and a low-level electric oven with extractor fan. An integrated low level fridge is present.