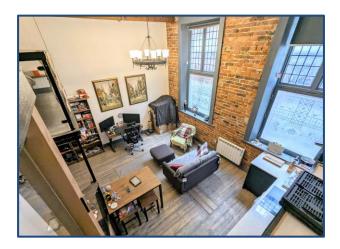

#### Living Area

This charming double-aspect living space is beautifully designed with a neutral palette and an industrial-chic flair, featuring striking exposed brickwork and impressive wooden and iron beams. The open layout allows for effortless separation into distinct dining and lounge areas, while large stained-glass sash windows flood the space with natural light, enhancing the room's airy and inviting atmosphere.

#### **Kitchen Area**

A sleek and modern kitchen featuring matte-finish base and eye-level cabinets, complemented by a solid quartz worktop and inset sink. The cooking area is equipped with a four-ring electric glass hob and a low-level electric oven with extractor fan. An integrated low level fridge is present.