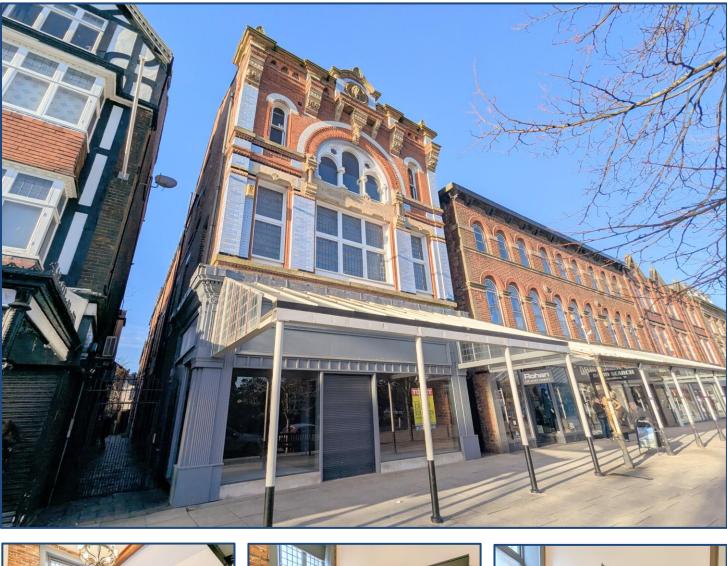

#### Living Area

This charming double-aspect living space is beautifully designed with a neutral palette and an industrial-chic flair, featuring striking exposed brickwork and impressive wooden and iron beams. The open layout allows for effortless separation into distinct dining and lounge areas, while large stained-glass sash windows flood the space with natural light, enhancing the room's airy and inviting atmosphere.