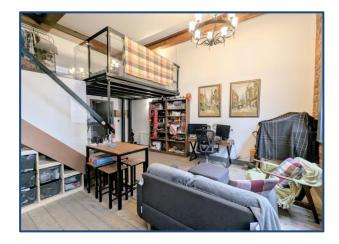

This unique property boasts an array of Industrial/Victorian character features and luxury fixtures and fittings. Close to local shops, transport links and amenities, this property offers convenience to all. This apartment briefly comprises of: entrance area (underneath mezzanine level), living space with matt finish fitted kitchen containing integrated fridge, ceramic hob & electric oven , luxury bathroom containing large low level shower tray with thermostatic shower, wash hand basin and toilet. Open staircase with iron glass balustrade rising to the carpeted mezzanine level providing additional space for storage or as a sleeping area -Please note, there is modern wall mounted electric heating throughout the apartment. Please note, this unit does NOT contain furniture. Minimum tenancy is 12 months.

#### Living Area

This charming double-aspect living space is beautifully designed with a neutral palette and an industrial-chic flair, featuring striking exposed brickwork and impressive wooden and iron beams. The open layout allows for effortless separation into distinct dining and lounge areas, while large stained-glass sash windows flood the space with natural light, enhancing the room's airy and inviting atmosphere.

#### **Mezzanine Area**

This distinctive open-plan mezzanine is accessed via a customdesigned stairwell. The space is tastefully decorated in neutral tones and features fitted carpeting throughout. An industrial-style glass balustrade surrounds the area. Please note, this space has reduced headroom to areas.