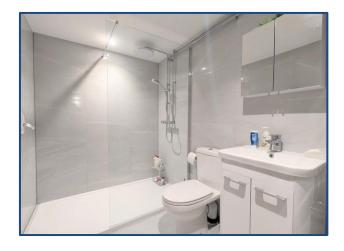

#### Bathroom

Sales

This beautifully presented shower room features a sleek three-piece suite, including a spacious low-level shower tray with a large glazed screen and a thermostatic shower, a pedestal sink, and a modern WC. The space is elegantly tiled with high-gloss, stone-effect ceramic tiles on both the walls and floors. Additional touches include an electric heated towel rail and an extractor fan.