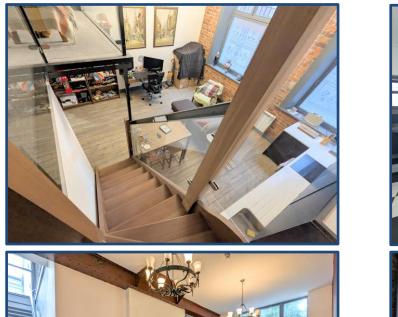

#### Living Area

This charming double-aspect living space is beautifully designed with a neutral palette and an industrial-chic flair, featuring striking exposed brickwork and impressive wooden and iron beams. The open layout allows for effortless separation into distinct dining and lounge areas, while large stained-glass sash windows flood the space with natural light, enhancing the room's airy and inviting atmosphere.

#### **Mezzanine Area**

This distinctive open-plan mezzanine is accessed via a customdesigned stairwell. The space is tastefully decorated in neutral tones and features fitted carpeting throughout. An industrial-style glass balustrade surrounds the area. Please note, this space has reduced headroom to areas.