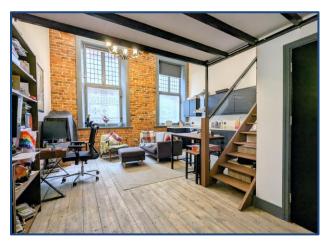

#### Living Area

This charming double-aspect living space is beautifully designed with a neutral palette and an industrial-chic flair, featuring striking exposed brickwork and impressive wooden and iron beams. The open layout allows for effortless separation into distinct dining and lounge areas, while large stained-glass sash windows flood the space with natural light, enhancing the room's airy and inviting atmosphere.

#### **Mezzanine Area**

This distinctive open-plan mezzanine is accessed via a customdesigned stairwell. The space is tastefully decorated in neutral tones and features fitted carpeting throughout. An industrial-style glass balustrade surrounds the area. Please note, this space has reduced headroom to areas.