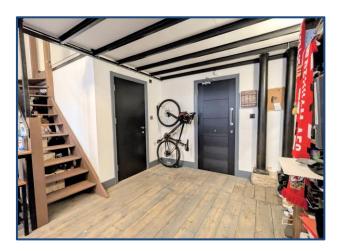

#### **Entrance Area**

Situated underneath the mezzanine area is a welcoming space decorated neutrally with well preserved wooden flooring.