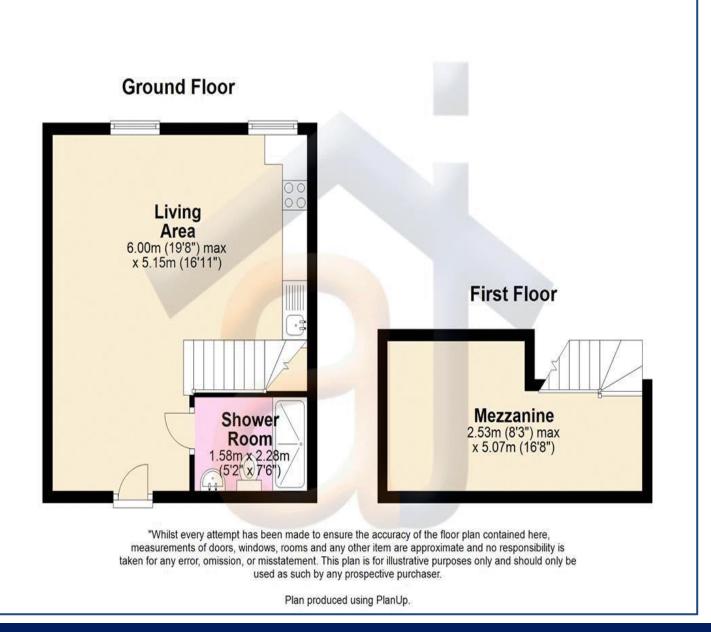

#### **Entrance Area**

Situated underneath the mezzanine area is a welcoming space decorated neutrally with well preserved wooden flooring.

#### Living Area

This charming double-aspect living space is beautifully designed with a neutral palette and an industrial-chic flair, featuring striking exposed brickwork and impressive wooden and iron beams. The open layout allows for effortless separation into distinct dining and lounge areas, while large stained-glass sash windows flood the space with natural light, enhancing the room's airy and inviting atmosphere.

#### **Kitchen Area**

A sleek and modern kitchen featuring matte-finish base and eye-level cabinets, complemented by a solid quartz worktop and inset sink. The cooking area is equipped with a four-ring electric glass hob and a low-level electric oven with extractor fan. An integrated low level fridge is present.

#### Bathroom

Sales

This beautifully presented shower room features a sleek three-piece suite, including a spacious low-level shower tray with a large glazed screen and a thermostatic shower, a pedestal sink, and a modern WC. The space is elegantly tiled with high-gloss, stone-effect ceramic tiles on both the walls and floors. Additional touches include an electric heated towel rail and an extractor fan.

#### **Mezzanine Area**

This distinctive open-plan mezzanine is accessed via a customdesigned stairwell. The space is tastefully decorated in neutral tones and features fitted carpeting throughout. An industrial-style glass balustrade surrounds the area. Please note, this space has reduced headroom to areas.