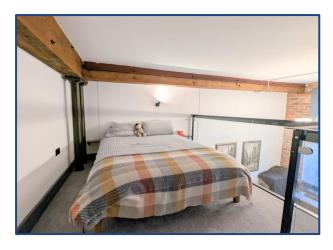

#### **Mezzanine Area**

This distinctive open-plan mezzanine is accessed via a customdesigned stairwell. The space is tastefully decorated in neutral tones and features fitted carpeting throughout. An industrial-style glass balustrade surrounds the area. Please note, this space has reduced headroom to areas.