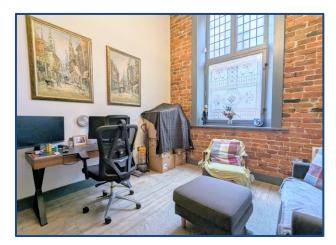

#### Living Area

This charming double-aspect living space is beautifully designed with a neutral palette and an industrial-chic flair, featuring striking exposed brickwork and impressive wooden and iron beams. The open layout allows for effortless separation into distinct dining and lounge areas, while large stained-glass sash windows flood the space with natural light, enhancing the room's airy and inviting atmosphere.