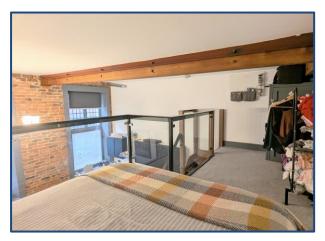

#### **Mezzanine Area**

This distinctive open-plan mezzanine is accessed via a customdesigned stairwell. The space is tastefully decorated in neutral tones and features fitted carpeting throughout. An industrial-style glass balustrade surrounds the area. Please note, this space has reduced headroom to areas.