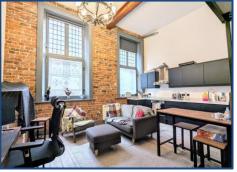

#### **Kitchen Area**

A sleek and modern kitchen featuring matte-finish base and eye-level cabinets, complemented by a solid quartz worktop and inset sink. The cooking area is equipped with a four-ring electric glass hob and a low-level electric oven with extractor fan. An integrated low level fridge is present.