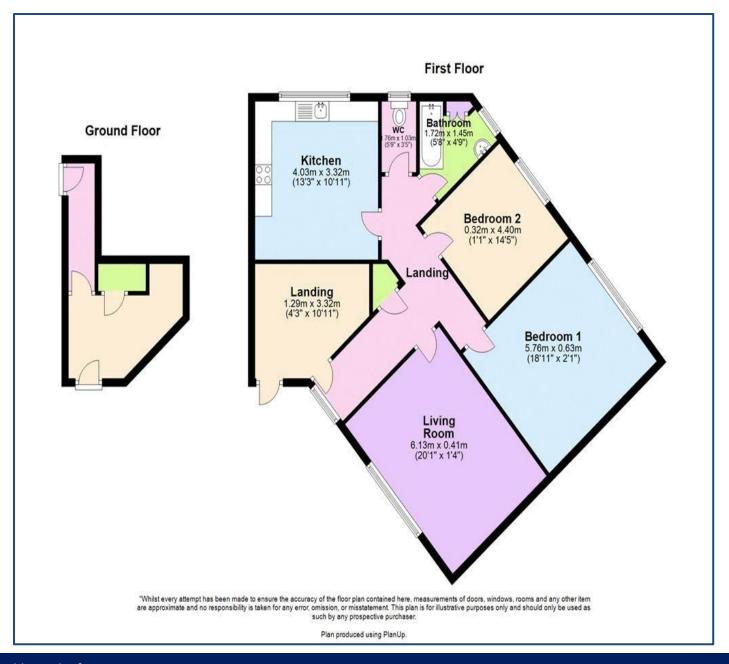

## **Property Description**

Anthony James present to the rental market a FIRST FLOOR TWO BEDROOM apartment ideally situated just off Westcliffe Road on the Warren Court development. This property has its own private entrance and overlooks a large communal garden with a sunny aspect to the front facing reception room.

Viewings are highly recommended to truly appreciate this well positioned apartment.

The property briefly comprises of; private entrance with stairwell leading to the first floor internal hallway with handy storage cupboard, front facing large lounge, rear facing kitchen (with space for dining), two well proportioned bedrooms & bathroom with separate WC.

### Rooms

## **Internal Hallway**

Private entrance leads from the communal gardens into an inviting entrance hall/stairwell. The space is decorated neutrally with fitted carpets. A handy height storage cupboard is present to the ground floor and full height to the first floor. Access is provided to all areas of the apartment from the first floor internal hallway area. A well positioned balcony is present just off the hallway providing a small outdoor area.

## Lounge

A large and bright lounge overlooking the communal gardens via large window to the front of the property. The space is decorated neutrally with fitted carpets.

#### **Bedroom One**

A spacious rear facing sunny aspect master bedroom with large UPVC window. The space is decorated neutrally with fitted carpets.

## **Kitchen**

A spacious kitchen containing base and eye level units with dark laminate counter tops and stainless steel sink with chrome mixer tap. Cooking facilities include four ring gas burner hob and low level electric oven with canopy extractor fan. The space is decorated neutrally with fitted vinyl tile effect flooring. Space is provided for a dining area.

## **Bathroom**

A white two piece bathroom suite comprising of hand wash pedestal sink with full size bath containing tap fed shower and glazed screen. The space is decorated with dark stone effect aqua boarding to wet

#### WC

A handy separate WC with handle flush. The space is decorated neutrally with fitted vinyl flooring. A rear obscured window looks out of the rear of the property.

#### **Bedroom Two**

A well proportioned sunny aspect secondary bedroom, decorated neutrally with fitted carpets and window overlooking the rear of the property.

arla | propertymark

PROTECTED