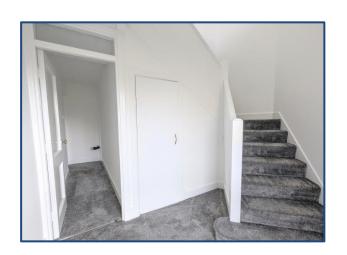

## **Internal Hallway**

Private entrance leads from the communal gardens into an inviting entrance hall/stairwell. The space is decorated neutrally with fitted carpets. A handy height storage cupboard is present to the ground floor and full height to the first floor. Access is provided to all areas of the apartment from the first floor internal hallway area. A well positioned balcony is present just off the hallway providing a small outdoor area.