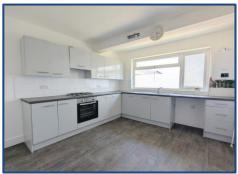

## **Kitchen**

A spacious kitchen containing base and eye level units with dark laminate counter tops and stainless steel sink with chrome mixer tap. Cooking facilities include four ring gas burner hob and low level electric oven with canopy extractor fan. The space is decorated neutrally with fitted vinyl tile effect flooring. Space is provided for a dining area.