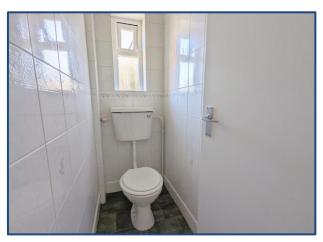

#### WC

A handy separate WC with handle flush. The space is decorated neutrally with fitted vinyl flooring. A rear obscured window looks out of the rear of the property.