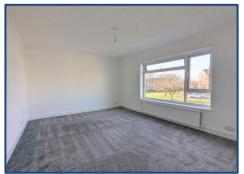

## Lounge

A large and bright lounge overlooking the communal gardens via large window to the front of the property. The space is decorated neutrally with fitted carpets.

#### **Bedroom One**

A spacious rear facing sunny aspect master bedroom with large UPVC window. The space is decorated neutrally with fitted carpets.

#### **Bedroom Two**

A well proportioned sunny aspect secondary bedroom, decorated neutrally with fitted carpets and window overlooking the rear of the property.

arla | propertymark

PROTECTED