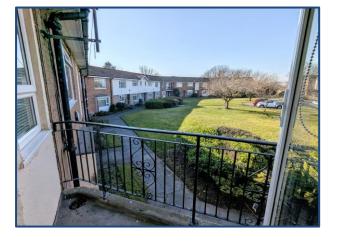

## **Internal Hallway**

Private entrance leads from the communal gardens into an inviting entrance hall/stairwell. The space is decorated neutrally with fitted carpets. A handy height storage cupboard is present to the ground floor and full height to the first floor. Access is provided to all areas of the apartment from the first floor internal hallway area. A well positioned balcony is present just off the hallway providing a small outdoor area.