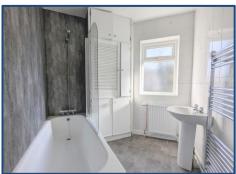

## **Bathroom**

A white two piece bathroom suite comprising of hand wash pedestal sink with full size bath containing tap fed shower and glazed screen. The space is decorated with dark stone effect aqua boarding to wet