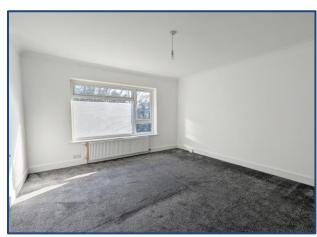

#### **Bedroom One**

A spacious rear facing sunny aspect master bedroom with large UPVC window. The space is decorated neutrally with fitted carpets.