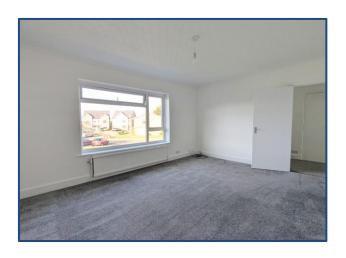

## Lounge

A large and bright lounge overlooking the communal gardens via large window to the front of the property. The space is decorated neutrally with fitted carpets.