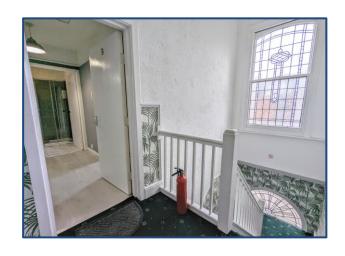

The property briefly comprises of; Communal entrance/stairwell. First floor internal hallway, front facing lounge (with decorative fireplace), kitchen, shower room & bedroom. Externally, allocated parking can be found. Additional items; This property includes communal heating/hot water within the rental price advertised. EPC Rating: D Council Tax Band: A Please note, this property is managed via the Landlord.

#### **Entrance Hallway** 8' 5" x 5' 5" (2.56m x 1.66m)

Inviting entrance hallway providing access to all rooms within the apartment. The space is decorated neutrally in grey tones with light laminate flooring.