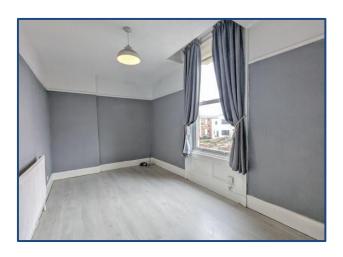

# **Lounge** 15' 9" x 7' 10" (4.80m x 2.38m)

Front facing light and bright lounge providing views to front exterior and Alexandra Road. The space is decorated neutrally with decorative fireplace and vinyl flooring.