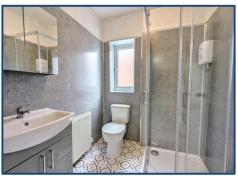

#### **Bathroom** 7' 0" x 5' 5" (2.14m x 1.66m)

Shower room with separate walk in shower, toilet and wash basin fitted within storage cabinet. The space is decorated with wet panels to all areas and tile effect vinyl flooring.