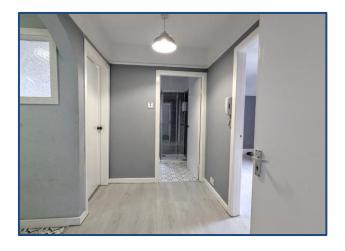

#### **Entrance Hallway** 8' 5" x 5' 5" (2.56m x 1.66m)

Inviting entrance hallway providing access to all rooms within the apartment. The space is decorated neutrally in grey tones with light laminate flooring.