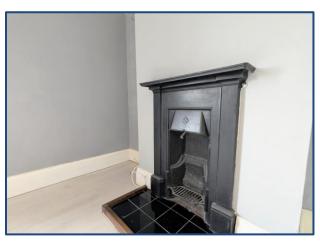

# **Lounge** 15' 9" x 7' 10" (4.80m x 2.38m)

Front facing light and bright lounge providing views to front exterior and Alexandra Road. The space is decorated neutrally with decorative fireplace and vinyl flooring.