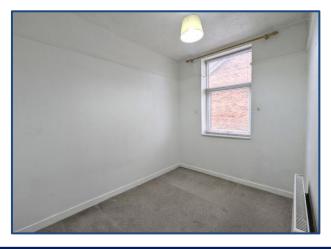

#### **Bedroom** 9' 9" x 7' 2" (2.96m x 2.19m)

Double bedroom with window providing views along the side of the building. Carpet laid underfoot.