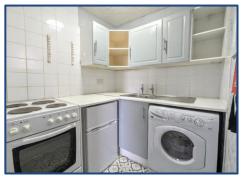

#### **Kitchen** 7' 2" x 5' 8" (2.19m x 1.73m)

Leading from the hallway via archway provides access to a separate kitchen. The kitchen benefits from the following appliances: Four ring electric hob, oven, fridge/freezer, washing machine/dryer and sink.