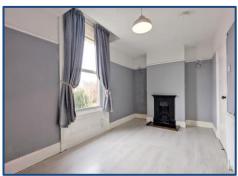

# **Lounge** 15' 9" x 7' 10" (4.80m x 2.38m)

Front facing light and bright lounge providing views to front exterior and Alexandra Road. The space is decorated neutrally with decorative fireplace and vinyl flooring.