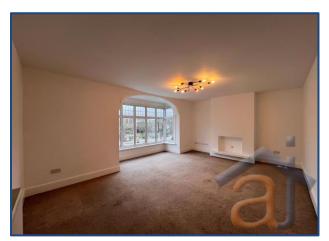

#### **Lounge** 18' 7" x 15' 5 (5.66m x 4.7m)

PVCu double glazed box bay window to front, double radiator, fitted carpet.