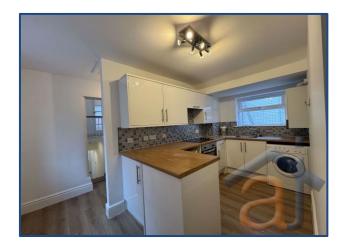

## Fitted Kitchen 9' 10" x 6' 7 (3.0m x 2.01m)

Refitted with a matching range of modern white base and eye level units with worktop space over, stainless steel sink unit with single drainer and mixer tap, fridge and freezer, plumbing for washing machine, built-in electric oven, built-in four ring cera