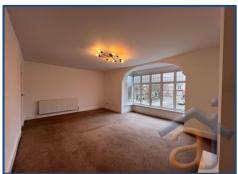

#### **Lounge** 18' 7" x 15' 5 (5.66m x 4.7m)

PVCu double glazed box bay window to front, double radiator, fitted carpet.