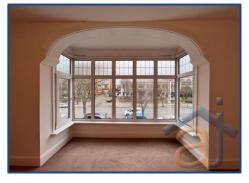

#### **Lounge** 18' 7" x 15' 5 (5.66m x 4.7m)

PVCu double glazed box bay window to front, double radiator, fitted carpet.