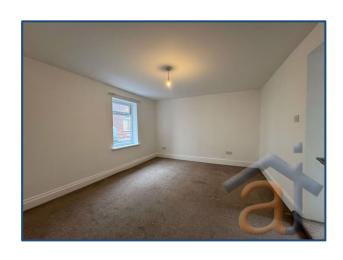

# **Bedroom 1** 12' 10" x 11' 2 (3.91m x 3.4m)

PVCu double glazed window to side, double radiator, fitted carpet, open plan to dressing area

# **Bedroom 2** 12' 7" x 12' 2 (3.84m x 3.71m)

PVCu double glazed window to rear, double radiator, fitted carpet.