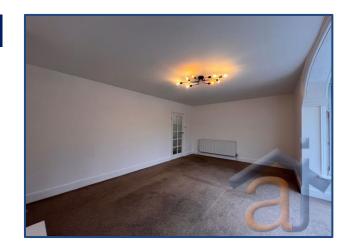

#### **Lounge** 18' 7" x 15' 5 (5.66m x 4.7m)

PVCu double glazed box bay window to front, double radiator, fitted carpet.