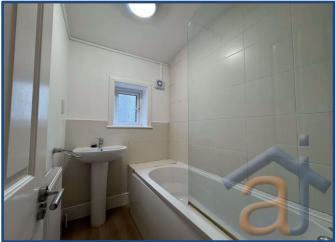

#### **Bathroom**

Recently refitted with two piece modern white suite comprising deep panelled bath with separate electric shower over and pedestal wash hand basin, tiled surround, shaver point, PVCu double glazed window to side, radiator, vinyl flooring.