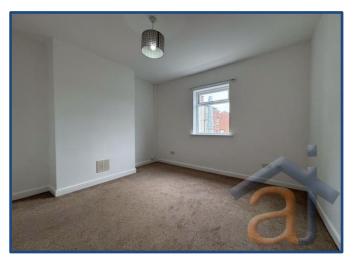

# **Bedroom 1** 12' 10" x 11' 2 (3.91m x 3.4m)

PVCu double glazed window to side, double radiator, fitted carpet, open plan to dressing area

# **Bedroom 2** 12' 7" x 12' 2 (3.84m x 3.71m)

PVCu double glazed window to rear, double radiator, fitted carpet.