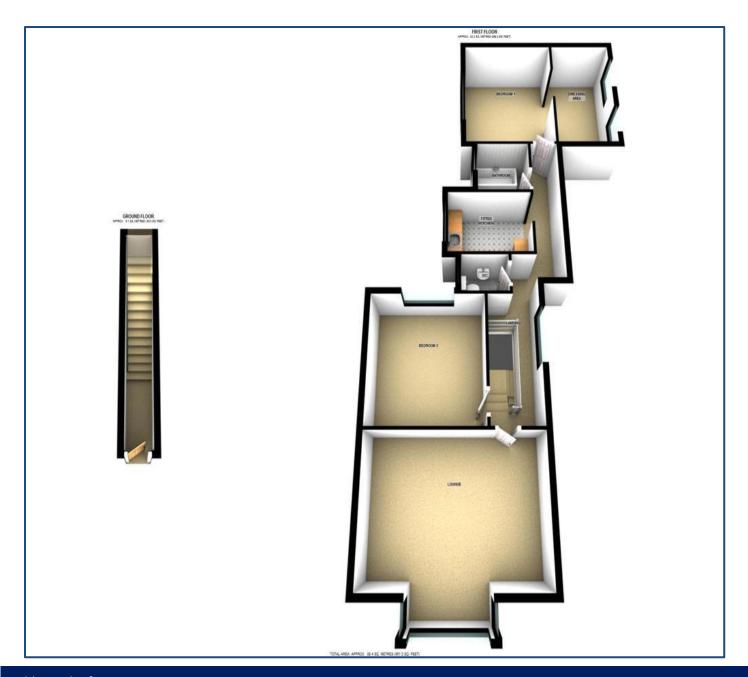

## Rooms

## **Private Entrance Hallway**

Timber door to front giving access to private entrance hallway and carpeted stairs to first floor landing with under stairs store area.

#### Landing

PVCu double glazed window to side elevation, two double radiators, open plan to Fitted Kitchen, and doors to both bedrooms, lounge, bathroom and separate wc.

#### **Lounge** 18' 7" x 15' 5 (5.66m x 4.7m)

PVCu double glazed box bay window to front, double radiator, fitted carpet.

## Fitted Kitchen 9' 10" x 6' 7 (3.0m x 2.01m)

Refitted with a matching range of modern white base and eye level units with worktop space over, stainless steel sink unit with single drainer and mixer tap, fridge and freezer, plumbing for washing machine, built-in electric oven, built-in four ring cera

# **Bedroom 1** 12' 10" x 11' 2 (3.91m x 3.4m)

PVCu double glazed window to side, double radiator, fitted carpet, open plan to dressing area

## **Dressing Area** 12' 10" x 7' 5 (3.91m x 2.27m)

Two double glazed velux windows to side, radiator, fitted carpet.

# **Bedroom 2** 12' 7" x 12' 2 (3.84m x 3.71m)

PVCu double glazed window to rear, double radiator, fitted carpet.

#### **Bathroom**

Recently refitted with two piece modern white suite comprising deep panelled bath with separate electric shower over and pedestal wash hand basin, tiled surround, shaver point, PVCu double glazed window to side, radiator, vinyl flooring.

### **Separate WC**

PVCu obscure double glazed window to side, recently refitted with two piece modern white suite comprising, wall mounted wash hand basin with tiled splashbacks and close coupled WC, radiator, vinyl flooring.