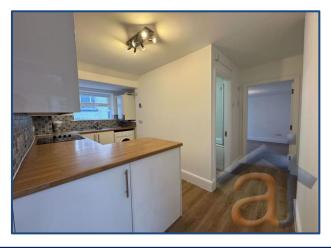

## Fitted Kitchen 9' 10" x 6' 7 (3.0m x 2.01m)

Refitted with a matching range of modern white base and eye level units with worktop space over, stainless steel sink unit with single drainer and mixer tap, fridge and freezer, plumbing for washing machine, built-in electric oven, built-in four ring cera