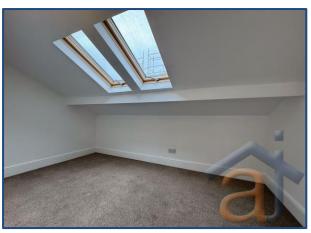

## **Dressing Area** 12' 10" x 7' 5 (3.91m x 2.27m)

Two double glazed velux windows to side, radiator, fitted carpet.