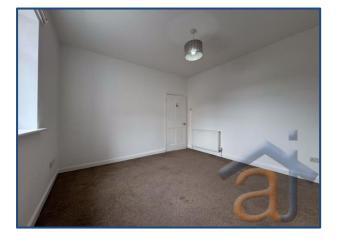

# **Bedroom 2** 12' 7" x 12' 2 (3.84m x 3.71m)

PVCu double glazed window to rear, double radiator, fitted carpet.