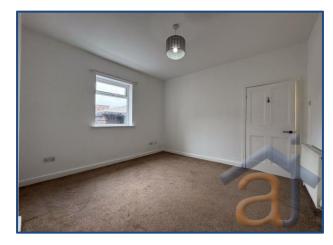

# **Bedroom 1** 12' 10" x 11' 2 (3.91m x 3.4m)

PVCu double glazed window to side, double radiator, fitted carpet, open plan to dressing area

# **Bedroom 2** 12' 7" x 12' 2 (3.84m x 3.71m)

PVCu double glazed window to rear, double radiator, fitted carpet.