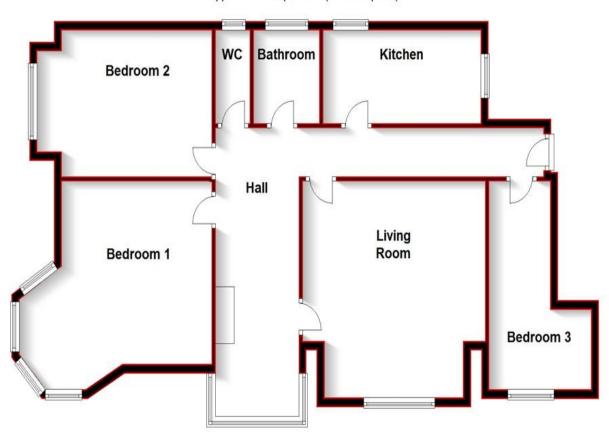

### **Property Description**

This large three bedroom apartment is situated close to the Promenade and within walking distance of Southport town center amenities and all transport links. Spectacular views of the Lake. This property is situated on the 2nd floor (no lift) and comprises; communal entrance, private hallway, two double bedrooms plus one single, spacious lounge, fitted kitchen, dining area and bathroom. The property also benefits fantastic views over the Marine Lake. Gas Central Heating. Newly decorated throughout. Available immediately. Sorry no pets/no DSS/ no children. Council tax band: A, This Property is owned by an Employee of Anthony James. The property will be managed by agent. Available Immediately

# **Bedroom 1** 15' 6" x 13' 3 (4.73m x 4.03m)

UPVC double glazed bay window, two double radiators, fitted carpet, picture rail.

#### **Bedroom 2** 15' 1" x 10' 7 (4.6m x 3.22m)

UPVC double glazed window to side with views of coastline, double radiator, fitted carpet

#### **Bedroom 3** 15' 1" x 5' 4 (4.59m x 1.62m)

UPVC double glazed window to front, double radiator, fitted carpet.

#### **Bathroom**

Fitted with two piece white suite comprising deep panelled bath with separate shower over and pedestal wash hand basin with mirror, tiled surround, extractor fan, uPVC obscure double glazed window to rear, radiator, vinyl flooring.

#### WC

UPVC obscure double glazed window to rear, fitted with close coupled WC, radiator, vinyl flooring

# Second Floor

Approx. 102.3 sq. metres (1100.9 sq. feet)

Total area: approx. 102.3 sq. metres (1100.9 sq. feet)