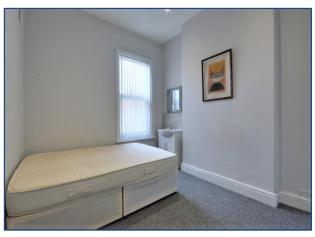

### **Bedroom 2** 10' 0" x 12' 0" (3.06m x 3.65m)

Double bedroom with fitted carpet, window to rear, radiator and wash hand basin.