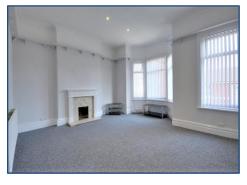

## **Living Room** 15' 9" x 9' 10" (4.79m x 3m)

Spacious living room with bay window and window to frobt, radiator to rear and feature fireplace to side.