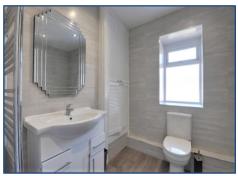

# **Bathroom** 8' 4" x 6' 11" (2.55m x 2.12m)

Modern fitted bathroom with tiled walls, window to side, heated towel rail, three piece suite comprising bath with shower fitting, WC and wash hand basin.