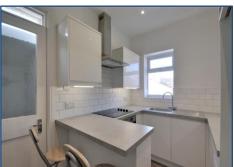

## **Kitchen** 10' 0" x 5' 8" (3.04m x 1.72m)

Modern kitchen with window to side, radiator to side, door to fire escape, matching range of base and eye level units with integrated mixer sink, oven, four ring electric hob, extractor hood, breakfast bar and space for under counter appliances.