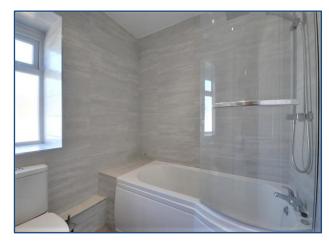

# **Bathroom** 8' 4" x 6' 11" (2.55m x 2.12m)

Modern fitted bathroom with tiled walls, window to side, heated towel rail, three piece suite comprising bath with shower fitting, WC and wash hand basin.