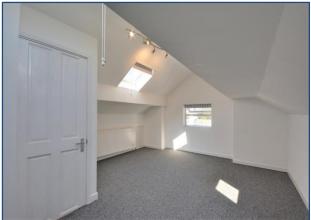

## **Storage** 19' 4" x 4' 8" (5.90m x 1.43m)

Additional storage room with fitted carpet, lighting and velux windows to ceiling.

T: 01704 543434

arla | propertymark

E: sales@ajestateagents.co.uk