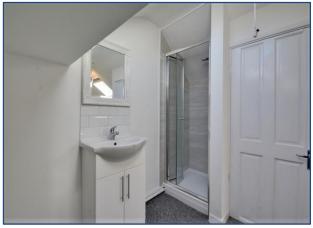

## **Bedroom 1** 15' 9" x 12' 11" (4.79m x 3.94m)

Double bedroom with windows to side and velux windows to ceiling, fitted carpet, radiator to rear, wash hand basin and fitted shower.