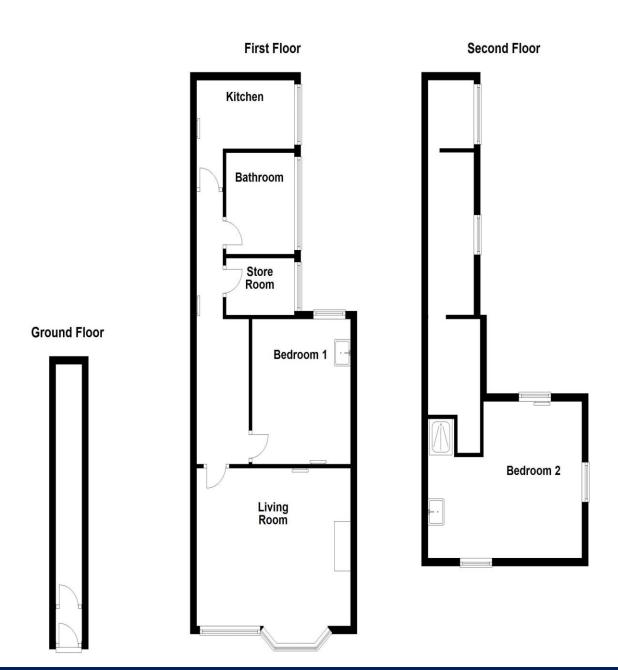

## Rooms

#### **Porch**

#### **Entrance Hall**

Carpeted entrance hall with stairs to first floor.

## **Living Room** 15' 9" x 9' 10" (4.79m x 3m)

Spacious living room with bay window and window to frobt, radiator to rear and feature fireplace to side.

### **Bedroom 2** 10' 0" x 12' 0" (3.06m x 3.65m)

Double bedroom with fitted carpet, window to rear, radiator and wash hand basin.

#### **Store room** 6' 11" x 4' 8" (2.12m x 1.43m)

Window to side.

# **Bathroom** 8' 4" x 6' 11" (2.55m x 2.12m)

Modern fitted bathroom with tiled walls, window to side, heated towel rail, three piece suite comprising bath with shower fitting, WC and wash hand basin.

## **Kitchen** 10' 0" x 5' 8" (3.04m x 1.72m)

Modern kitchen with window to side, radiator to side, door to fire escape, matching range of base and eye level units with integrated mixer sink, oven, four ring electric hob, extractor hood, breakfast bar and space for under counter appliances.

## **Bedroom 1** 15' 9" x 12' 11" (4.79m x 3.94m)

Double bedroom with windows to side and velux windows to ceiling, fitted carpet, radiator to rear, wash hand basin and fitted shower.

## **Storage** 19' 4" x 4' 8" (5.90m x 1.43m)

Additional storage room with fitted carpet, lighting and velux windows to ceiling.

T: 01704 543434

arla | propertymark

E: sales@ajestateagents.co.uk