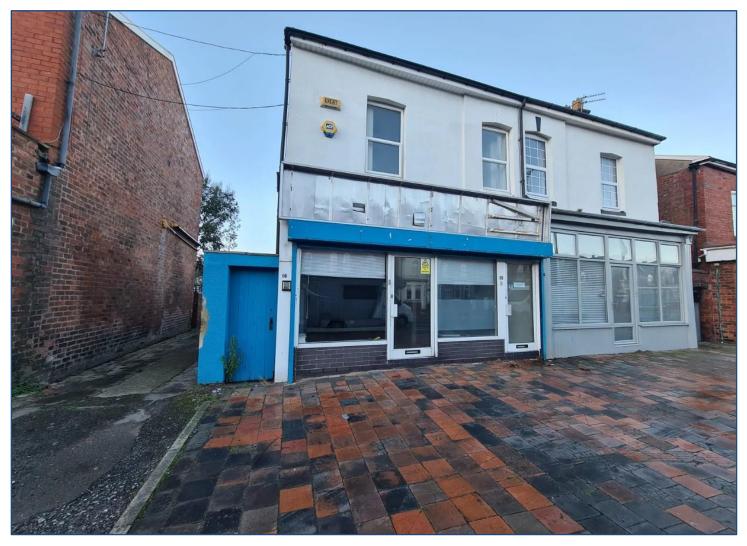

# **Property Description**

LOCATED ON A BUSY ROAD WITH LOTS OF PASSING TRAFFIC\*\*\*we are pleased to offer this commercial property for rent, its has a shop front and two other large office spaces, kitchen, courtyard and shower room. 732.5 sq feet. EPC D