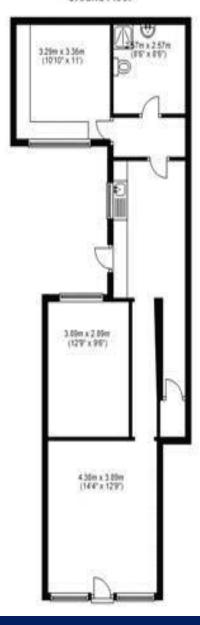

# Eastbourne Road, Southport- Monthly Rental Of £595









### **KEY FEATURES:**

• 732.5 sq • LOCATED ON A BUSY ROAD • EPC: D • Available now • • • •

naea | propertymark

Rentals

arla | propertymark

T: 01704 543434

E: rentals@ajestateagents.co.uk



T: 01704 545800 E: pm@ajestateagents.co.uk



# **Property Description**

LOCATED ON A BUSY ROAD WITH LOTS OF PASSING TRAFFIC\*\*\*we are pleased to offer this commercial property for rent, its has a shop front and two other large office spaces, kitchen, courtyard and shower room. 732.5 sq feet. EPC D









arla | propertymark

PROTECTED

#### Ground Floor



## Additional Information

EPC: D

Tenure: Leasehold



Disclaimer: Interested parties should satisfy themselves, by inspection or otherwise as to the accuracy of the description given and any floor plans shown in these property details. All measurements, distances and areas listed are approximate. Fixtures, fittings and other items are NOT included unless specified in these details. Please note that any services, heating systems, or appliances have not been tested and no warranty can be given or implied as to their working order

arla | propertymark

naea | propertymark PROTECTED

Sales T: 01704 550048

Rentals

PROTECTED T: 01704 543434

**Property Management** T: 01704 545800 E: pm@ajestateagents.co.uk





E: sales@ajestateagents.co.uk