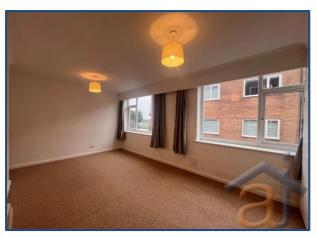

#### **Bedroom 1**

A generous double bedroom with fitted carpets, white walls, built-in storage cupboards, and two large windows overlooking the side of the property.

#### **Living Room**

Spacious and inviting, featuring grey fitted carpets, white walls, an electric fire, and a door leading to the private balcony with views of the rear communal garden.