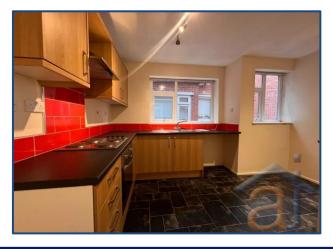

## Kitchen/Diner

A well-equipped kitchen area with vinyl flooring, painted walls, and striking red tiled splashbacks. It includes wall and base cupboards, a gas oven and hob, a single bowl sink with drainer, and space for a washing machine and fridge.