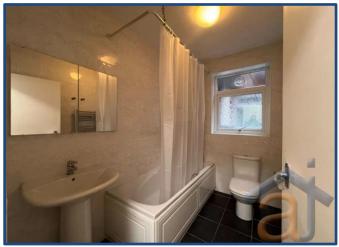

#### **Bathroom**

A modern three-piece suite with a sink, toilet, and bath with an overhead shower. The walls and floor are fully tiled.

arla | propertymark

PROTECTED

arla|propertymark