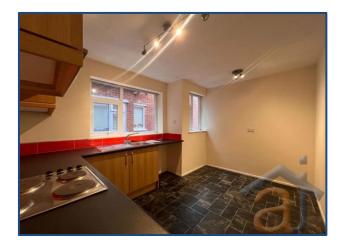

## Kitchen/Diner

A well-equipped kitchen area with vinyl flooring, painted walls, and striking red tiled splashbacks. It includes wall and base cupboards, a gas oven and hob, a single bowl sink with drainer, and space for a washing machine and fridge.