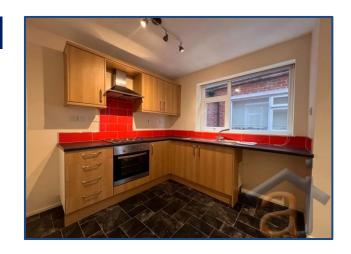

## Kitchen/Diner

A well-equipped kitchen area with vinyl flooring, painted walls, and striking red tiled splashbacks. It includes wall and base cupboards, a gas oven and hob, a single bowl sink with drainer, and space for a washing machine and fridge.