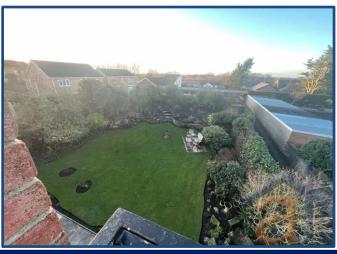

#### **Living Room**

Spacious and inviting, featuring grey fitted carpets, white walls, an electric fire, and a door leading to the private balcony with views of the rear communal garden.