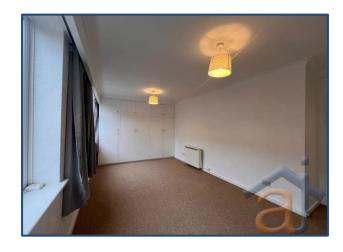

#### **Bedroom 1**

A generous double bedroom with fitted carpets, white walls, built-in storage cupboards, and two large windows overlooking the side of the property.

#### **Bedroom 2**

Another well-sized bedroom with fitted carpets, white walls, built-in storage cupboards, and a large window overlooking the rear of the property.