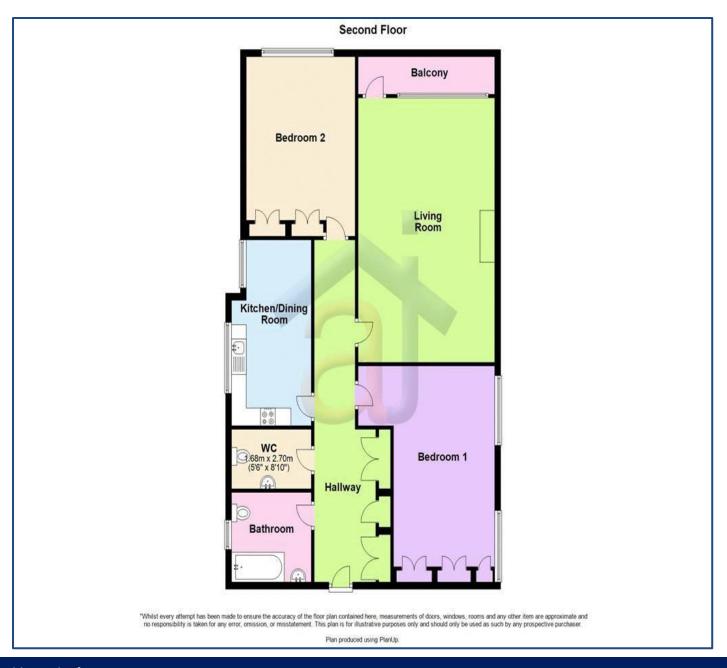

### Rooms

#### **Entrance**

The building benefits from a glass porch entrance with a secure intercom system and letterbox. The well-maintained communal area features both stairs and a lift providing access to the second floor.

#### **Entrance Hallway**

The apartment opens into a bright hallway with white wallpapered walls, laminate flooring, multiple storage cupboards, and an intercom system. Doors lead to all main rooms.

#### **Bedroom 1**

A generous double bedroom with fitted carpets, white walls, built-in storage cupboards, and two large windows overlooking the side of the property.

#### **Bedroom 2**

Another well-sized bedroom with fitted carpets, white walls, built-in storage cupboards, and a large window overlooking the rear of the property.

#### **Living Room**

Spacious and inviting, featuring grey fitted carpets, white walls, an electric fire, and a door leading to the private balcony with views of the rear communal garden.

## Kitchen/Diner

A well-equipped kitchen area with vinyl flooring, painted walls, and striking red tiled splashbacks. It includes wall and base cupboards, a gas oven and hob, a single bowl sink with drainer, and space for a washing machine and fridge.

# WC

A separate toilet with tiled flooring and walls, a sink, and a mirrored cabinet.

#### **Bathroom**

A modern three-piece suite with a sink, toilet, and bath with an overhead shower. The walls and floor are fully tiled.

arla | propertymark

PROTECTED

arla|propertymark