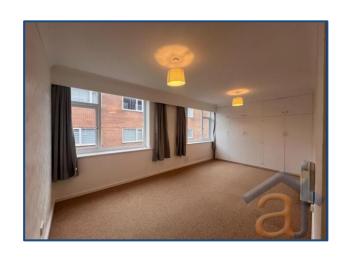

#### **Bedroom 1**

A generous double bedroom with fitted carpets, white walls, built-in storage cupboards, and two large windows overlooking the side of the property.

#### **Living Room**

Spacious and inviting, featuring grey fitted carpets, white walls, an electric fire, and a door leading to the private balcony with views of the rear communal garden.