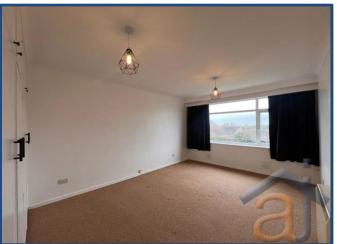

#### **Bedroom 1**

A generous double bedroom with fitted carpets, white walls, built-in storage cupboards, and two large windows overlooking the side of the property.

#### **Bedroom 2**

Another well-sized bedroom with fitted carpets, white walls, built-in storage cupboards, and a large window overlooking the rear of the property.