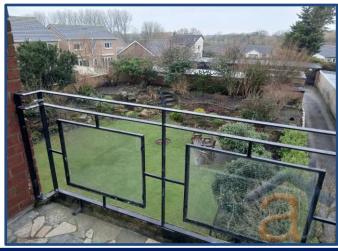

#### **Living Room**

Spacious and inviting, featuring grey fitted carpets, white walls, an electric fire, and a door leading to the private balcony with views of the rear communal garden.