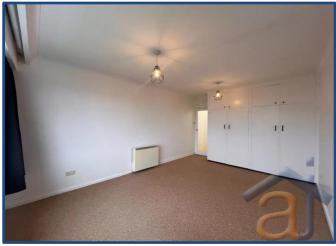

#### **Bedroom 1**

A generous double bedroom with fitted carpets, white walls, built-in storage cupboards, and two large windows overlooking the side of the property.

#### **Bedroom 2**

Another well-sized bedroom with fitted carpets, white walls, built-in storage cupboards, and a large window overlooking the rear of the property.