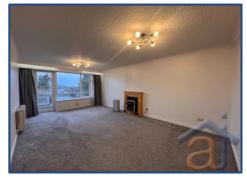

#### **Living Room**

Spacious and inviting, featuring grey fitted carpets, white walls, an electric fire, and a door leading to the private balcony with views of the rear communal garden.