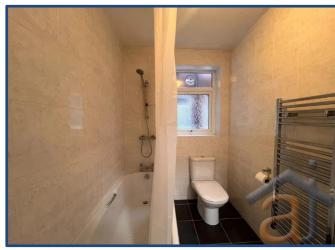

#### **Bathroom**

A modern three-piece suite with a sink, toilet, and bath with an overhead shower. The walls and floor are fully tiled.

arla | propertymark

PROTECTED

arla|propertymark