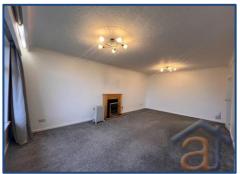

#### **Living Room**

Spacious and inviting, featuring grey fitted carpets, white walls, an electric fire, and a door leading to the private balcony with views of the rear communal garden.