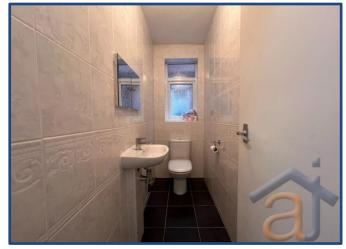

# WC

A separate toilet with tiled flooring and walls, a sink, and a mirrored cabinet.