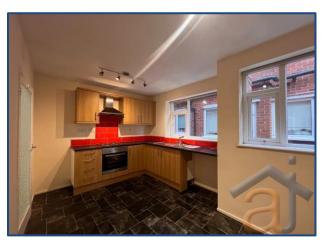

## Kitchen/Diner

A well-equipped kitchen area with vinyl flooring, painted walls, and striking red tiled splashbacks. It includes wall and base cupboards, a gas oven and hob, a single bowl sink with drainer, and space for a washing machine and fridge.