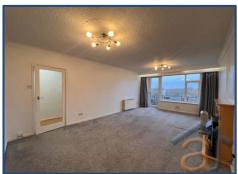

#### **Living Room**

Spacious and inviting, featuring grey fitted carpets, white walls, an electric fire, and a door leading to the private balcony with views of the rear communal garden.