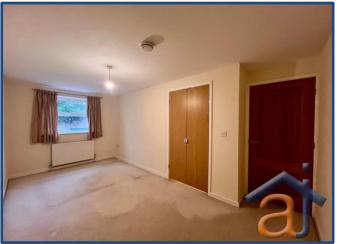

# **Bedroom 1** 13' 7" x 9' 2 (4.15m x 2.8m)

Window to front, radiator to front, fitted carpets, integrated wardrobe to side.

#### **Bedroom 2** 16'2" x 8' 5 (4.94m x 2.57m)

Window to front, radiator to front, fitted carpets, integrated wardrobe to side.