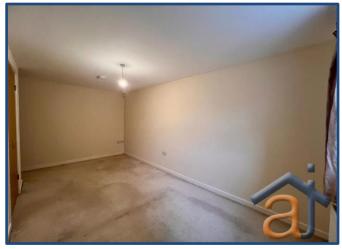

# **Bedroom 1** 13' 7" x 9' 2 (4.15m x 2.8m)

Window to front, radiator to front, fitted carpets, integrated wardrobe to side.

#### **Bedroom 2** 16'2" x 8' 5 (4.94m x 2.57m)

Window to front, radiator to front, fitted carpets, integrated wardrobe to side.