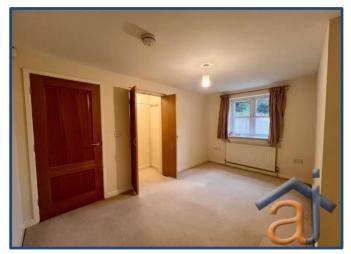

# **Bedroom 1** 13' 7" x 9' 2 (4.15m x 2.8m)

Window to front, radiator to front, fitted carpets, integrated wardrobe to side.

#### **Bedroom 2** 16'2" x 8' 5 (4.94m x 2.57m)

Window to front, radiator to front, fitted carpets, integrated wardrobe to side.