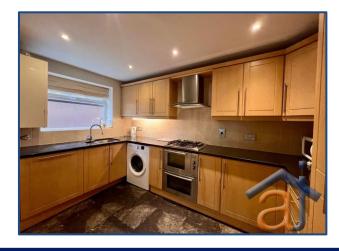

## **Kitchen** 6' 8" x 11' 7 (2.02m x 3.53m)

Stone effect tiled flooring, window to side, tiled walls, spotlighting to ceiling, range of matching fitted base and eye level units with integrated double oven, four ring gas hob, stainless steel extractor fan, integrated mixer sink, integrated dishwashe