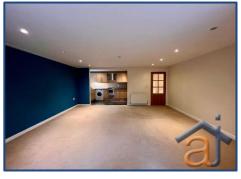

#### **Living Room/Diner** 14' 1" x 17' 9 (4.28m x 5.42m)

Fitted carpets, bay window to front, radiator to front and rear, open plan access to kitchen.

## **Kitchen** 6' 8" x 11' 7 (2.02m x 3.53m)

Stone effect tiled flooring, window to side, tiled walls, spotlighting to ceiling, range of matching fitted base and eye level units with integrated double oven, four ring gas hob, stainless steel extractor fan, integrated mixer sink, integrated dishwashe