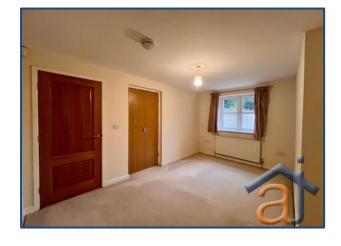

# **Bedroom 1** 13' 7" x 9' 2 (4.15m x 2.8m)

Window to front, radiator to front, fitted carpets, integrated wardrobe to side.

#### **Bedroom 2** 16'2" x 8' 5 (4.94m x 2.57m)

Window to front, radiator to front, fitted carpets, integrated wardrobe to side.