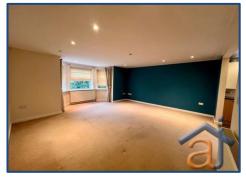

#### **Living Room/Diner** 14' 1" x 17' 9 (4.28m x 5.42m)

Fitted carpets, bay window to front, radiator to front and rear, open plan access to kitchen.

## **Kitchen** 6' 8" x 11' 7 (2.02m x 3.53m)

Stone effect tiled flooring, window to side, tiled walls, spotlighting to ceiling, range of matching fitted base and eye level units with integrated double oven, four ring gas hob, stainless steel extractor fan, integrated mixer sink, integrated dishwashe