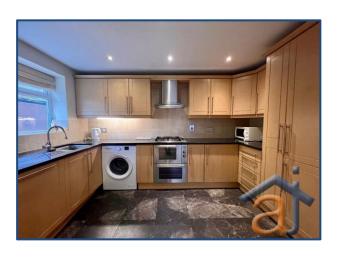

## **Kitchen** 6' 8" x 11' 7 (2.02m x 3.53m)

Stone effect tiled flooring, window to side, tiled walls, spotlighting to ceiling, range of matching fitted base and eye level units with integrated double oven, four ring gas hob, stainless steel extractor fan, integrated mixer sink, integrated dishwashe