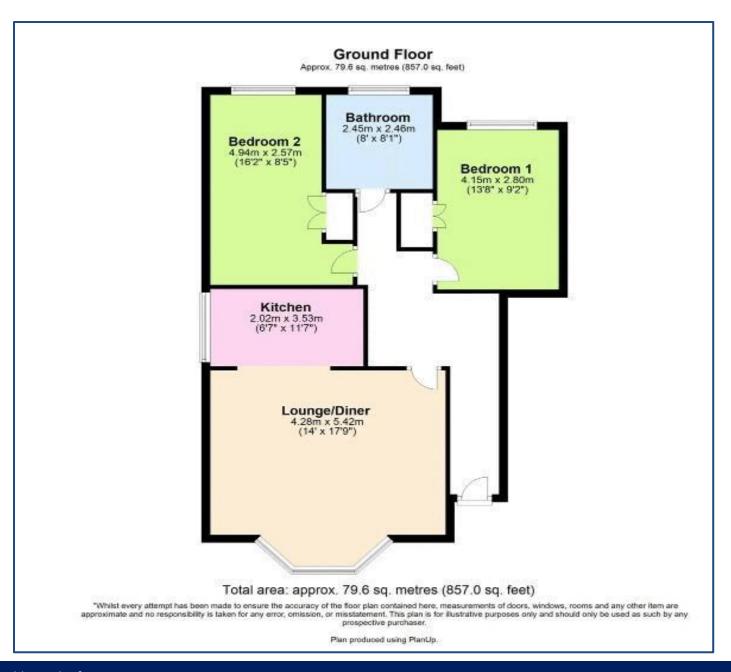

## Rooms

#### **Outside**

Car parking, communal gardens

#### **Entrance Hall**

Access via private entrance, doors to living room, both bedrooms and bathroom.

#### **Living Room/Diner** 14' 1" x 17' 9 (4.28m x 5.42m)

Fitted carpets, bay window to front, radiator to front and rear, open plan access to kitchen.

## **Kitchen** 6' 8" x 11' 7 (2.02m x 3.53m)

Stone effect tiled flooring, window to side, tiled walls, spotlighting to ceiling, range of matching fitted base and eye level units with integrated double oven, four ring gas hob, stainless steel extractor fan, integrated mixer sink, integrated dishwashe

# **Bedroom 1** 13' 7" x 9' 2 (4.15m x 2.8m)

Window to front, radiator to front, fitted carpets, integrated wardrobe to side.

#### **Bedroom 2** 16'2" x 8' 5 (4.94m x 2.57m)

Window to front, radiator to front, fitted carpets, integrated wardrobe to side.

## **Bathroom** 8' 0" x 8' 1 (2.45m x 2.46m)

Modern fitted bathroom with window to rear, tiled flooring and walls, fitted vanity unit to side with integrated WC and wash hand basin, bath with shower fitting and heated towel rail to side.