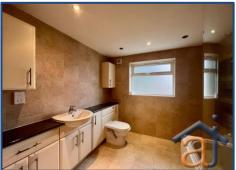

## **Bathroom** 8' 0" x 8' 1 (2.45m x 2.46m)

Modern fitted bathroom with window to rear, tiled flooring and walls, fitted vanity unit to side with integrated WC and wash hand basin, bath with shower fitting and heated towel rail to side.