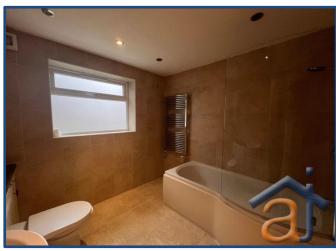

## **Bathroom** 8' 0" x 8' 1 (2.45m x 2.46m)

Modern fitted bathroom with window to rear, tiled flooring and walls, fitted vanity unit to side with integrated WC and wash hand basin, bath with shower fitting and heated towel rail to side.