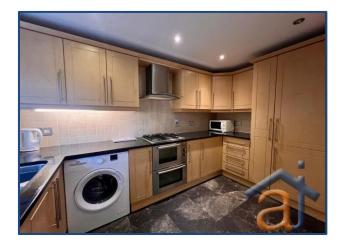

## **Kitchen** 6' 8" x 11' 7 (2.02m x 3.53m)

Stone effect tiled flooring, window to side, tiled walls, spotlighting to ceiling, range of matching fitted base and eye level units with integrated double oven, four ring gas hob, stainless steel extractor fan, integrated mixer sink, integrated dishwashe