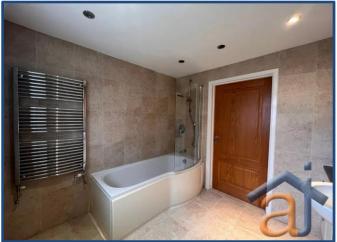

## **Bathroom** 8' 0" x 8' 1 (2.45m x 2.46m)

Modern fitted bathroom with window to rear, tiled flooring and walls, fitted vanity unit to side with integrated WC and wash hand basin, bath with shower fitting and heated towel rail to side.