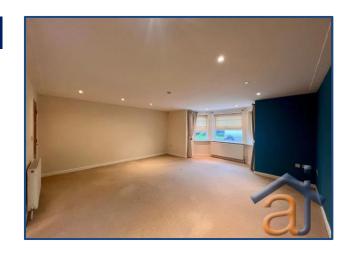

#### **Living Room/Diner** 14' 1" x 17' 9 (4.28m x 5.42m)

Fitted carpets, bay window to front, radiator to front and rear, open plan access to kitchen.