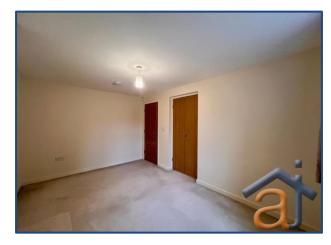

# **Bedroom 1** 13' 7" x 9' 2 (4.15m x 2.8m)

Window to front, radiator to front, fitted carpets, integrated wardrobe to side.

#### **Bedroom 2** 16'2" x 8' 5 (4.94m x 2.57m)

Window to front, radiator to front, fitted carpets, integrated wardrobe to side.