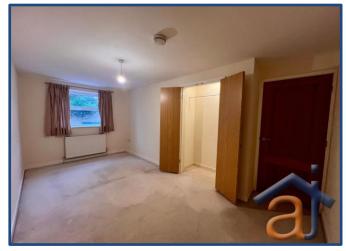

# **Bedroom 1** 13' 7" x 9' 2 (4.15m x 2.8m)

Window to front, radiator to front, fitted carpets, integrated wardrobe to side.

#### **Bedroom 2** 16'2" x 8' 5 (4.94m x 2.57m)

Window to front, radiator to front, fitted carpets, integrated wardrobe to side.