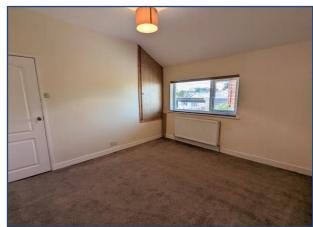

# Rooms **Living Room** 9' 10" x 10' 9" (3.0m x 3.27m) **Dining Room** 12' 1" x 13' 11" (3.68m x 4.24m)

**Kitchen** 7' 6" x 11' 10" (2.29m x 3.61m)

**Bathroom** 8' 1" x 5' 10" (2.47m x 1.77m)

**Bedroom 1** 10'2" x 13' 11" (3.09m x 4.23m)

**Bedroom 2** 12' 1" x 10' 11" (3.68m x 3.32m)