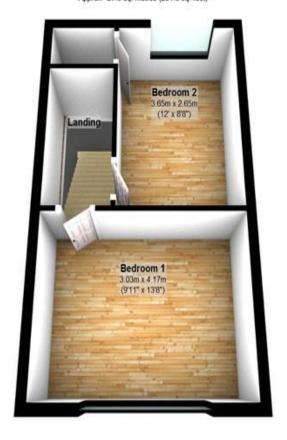

# Rooms **Living Room** 9' 10" x 10' 9" (3.0m x 3.27m) **Dining Room** 12' 1" x 13' 11" (3.68m x 4.24m)

**Kitchen** 7' 6" x 11' 10" (2.29m x 3.61m)

**Bathroom** 8' 1" x 5' 10" (2.47m x 1.77m)

**Bedroom 1** 10'2" x 13' 11" (3.09m x 4.23m)

**Bedroom 2** 12' 1" x 10' 11" (3.68m x 3.32m)

### **Ground Floor**

Approx. 40.9 sq. metres (439.8 sq. feet)

First Floor Approx. 27.3 sq. metres (294.0 sq. feet)

Total area: approx. 68.2 sq. metres (733.8 sq. feet)