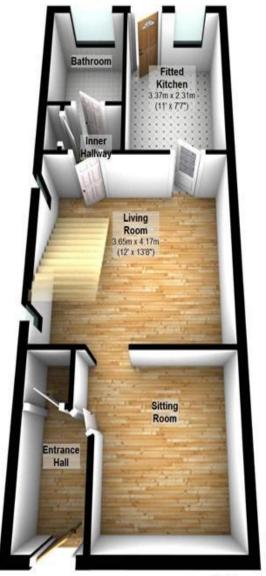

## **Property Description**

Anthony James are pleased to present to the Lettings Market this modern detached property situated within walking distance of Birkdale Village. The property briefly comprises of entrance hall, cloak room, lounge, dining room, kitchen, inner hallway, bathroom to ground floor incorporating three piece suite and two double bedrooms. The property further benefits from UPVC glazing, gas central heating and rear garden. Housing Benefit and Pets not acceptable. Viewing is highly recommenced.

### **Ground Floor**

Approx. 40.9 sq. metres (439.8 sq. feet)

First Floor Approx. 27.3 sq. metres (294.0 sq. feet)

Total area: approx. 68.2 sq. metres (733.8 sq. feet)