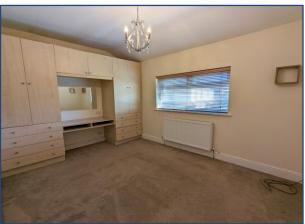

# Rooms **Living Room** 9' 10" x 10' 9" (3.0m x 3.27m) **Dining Room** 12' 1" x 13' 11" (3.68m x 4.24m)

**Kitchen** 7' 6" x 11' 10" (2.29m x 3.61m)

**Bathroom** 8' 1" x 5' 10" (2.47m x 1.77m)

**Bedroom 1** 10'2" x 13' 11" (3.09m x 4.23m)

**Bedroom 2** 12' 1" x 10' 11" (3.68m x 3.32m)