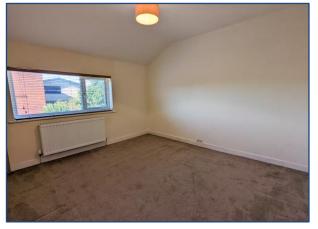

# Rooms **Living Room** 9' 10" x 10' 9" (3.0m x 3.27m) **Dining Room** 12' 1" x 13' 11" (3.68m x 4.24m)

**Kitchen** 7' 6" x 11' 10" (2.29m x 3.61m)

**Bathroom** 8' 1" x 5' 10" (2.47m x 1.77m)

**Bedroom 1** 10'2" x 13' 11" (3.09m x 4.23m)

**Bedroom 2** 12' 1" x 10' 11" (3.68m x 3.32m)