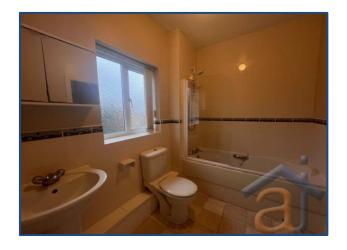

#### **Bathroom** 11' 6" x 8' 11 (3.51m x 2.73m)

Modern fitted bathroom with vinyl flooring, partially tiled walls, window to rear, radiator to side and matching three piece suite comprising wash hand basin, WC and bath with shower fitting.