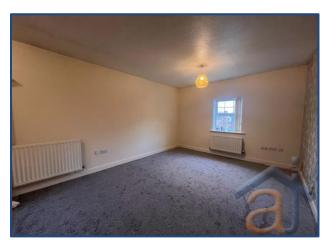

## **Bedroom 1** 11' 4" x 9' 2 (3.45m x 2.8m)

Bedroom 1, double glazed window to front, fitted carpet and central heating radiator.

# **Bedroom 2** 11' 4" x 8' 11 (3.45m x 2.73m)

Bedroom 2, fitted carpet, double glazed window to front and central heating radiator.