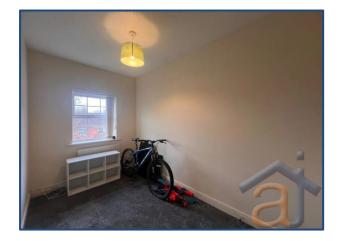

## **Bedroom 1** 11' 4" x 9' 2 (3.45m x 2.8m)

Bedroom 1, double glazed window to front, fitted carpet and central heating radiator.