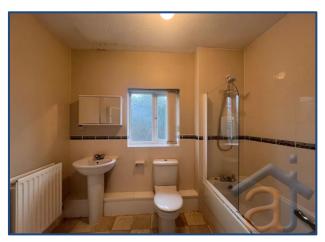

#### **Bathroom** 11' 6" x 8' 11 (3.51m x 2.73m)

Modern fitted bathroom with vinyl flooring, partially tiled walls, window to rear, radiator to side and matching three piece suite comprising wash hand basin, WC and bath with shower fitting.