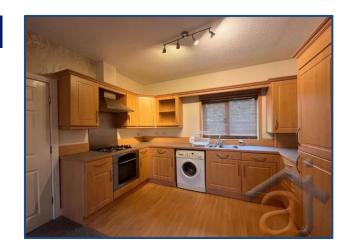

## **Kitchen/Diner** 11' 11" x 5' 6 (3.63m x 1.67m)

Spacious modern fitted kitchen briefly comprising fitted kitchen open plan to dining room with window to rear, radiator to side, and a range of matching base and eye level units with work surfaces and integrated fridge freezer, mixer sink, four ring gas h