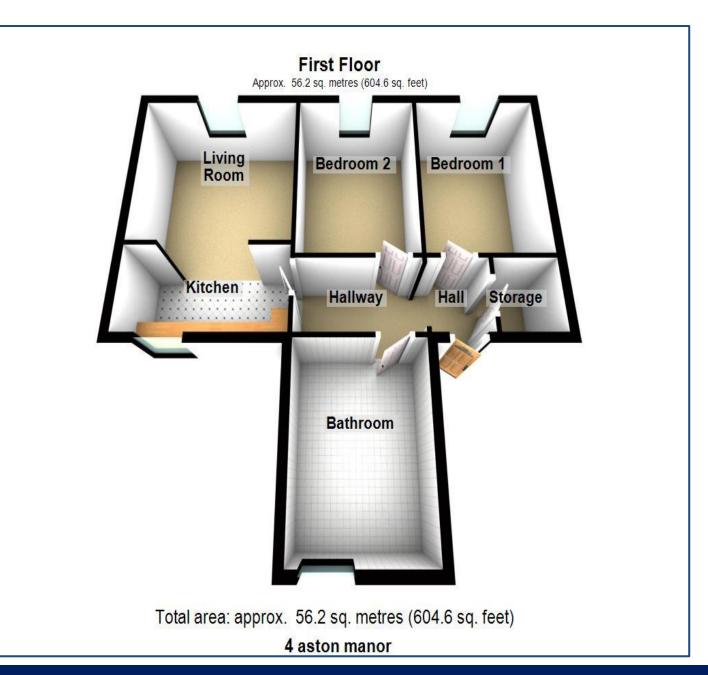

## **Property Description**

Anthony James are pleased to bring to the rental market, this third floor apartment located in the popular Aston Manor development within Banks. This property is ideally located close to the quiet Banks village with its shops, schools and general amenities whilst also providing transportation links to Preston, Southport & Liverpool. The property briefly comprises; entrance hall, storage cupboard, hallway, bathroom, modern kitchen with an open plan aspect to living room, single bedroom & double bedroom. Additional benefits include off road allocated parking around the development, double glazing & gas central heating. Please note, the property is managed via the Agent. Council Tax Band: B

## **Entrance Hall** 4' 4" x 4' 8 (1.32m x 1.41m)

Entrance hall, fitted carpet and access to storage cupboard and hallway.

#### **Hallway** 8' 11" x 4' 8 (2.73m x 1.41m)

The hallway compromises of fitted carpets and doors to bathroom, bedroom 1, bedroom 2 and the kitchen.

#### **Bathroom** 11' 6" x 8' 11 (3.51m x 2.73m)

Modern fitted bathroom with vinyl flooring, partially tiled walls, window to rear, radiator to side and matching three piece suite comprising wash hand basin, WC and bath with shower fitting.

## **Kitchen/Diner** 11' 11" x 5' 6 (3.63m x 1.67m)

Spacious modern fitted kitchen briefly comprising fitted kitchen open plan to dining room with window to rear, radiator to side, and a range of matching base and eye level units with work surfaces and integrated fridge freezer, mixer sink, four ring gas h

## **Living Room** 10' 6" x 11' 11 (3.19m x 3.63m)

An open aspect lounge with access to the kitchen. The living space features double glazed window overlooking the front of the complex with fitted neutral carpets & central heating radiator.

## **Bedroom 1** 11' 4" x 9' 2 (3.45m x 2.8m)

Bedroom 1, double glazed window to front, fitted carpet and central heating radiator.

# **Bedroom 2** 11' 4" x 8' 11 (3.45m x 2.73m)

Bedroom 2, fitted carpet, double glazed window to front and central heating radiator.