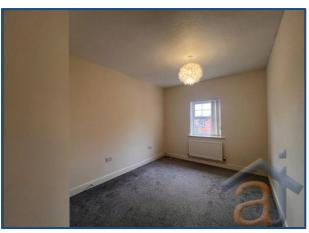

## **Bedroom 1** 11' 4" x 9' 2 (3.45m x 2.8m)

Bedroom 1, double glazed window to front, fitted carpet and central heating radiator.