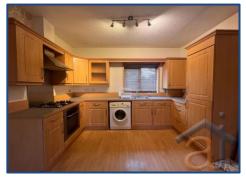

## **Kitchen/Diner** 11' 11" x 5' 6 (3.63m x 1.67m)

Spacious modern fitted kitchen briefly comprising fitted kitchen open plan to dining room with window to rear, radiator to side, and a range of matching base and eye level units with work surfaces and integrated fridge freezer, mixer sink, four ring gas h