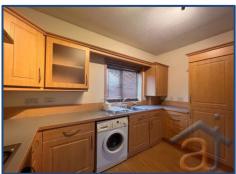

## **Kitchen/Diner** 11' 11" x 5' 6 (3.63m x 1.67m)

Spacious modern fitted kitchen briefly comprising fitted kitchen open plan to dining room with window to rear, radiator to side, and a range of matching base and eye level units with work surfaces and integrated fridge freezer, mixer sink, four ring gas h