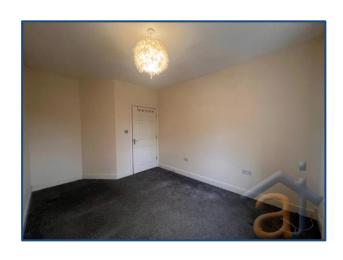

# **Bedroom 2** 11' 4" x 8' 11 (3.45m x 2.73m)

Bedroom 2, fitted carpet, double glazed window to front and central heating radiator.