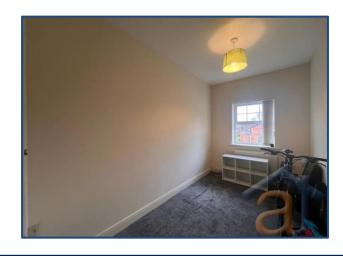

## **Bedroom 1** 11' 4" x 9' 2 (3.45m x 2.8m)

Bedroom 1, double glazed window to front, fitted carpet and central heating radiator.