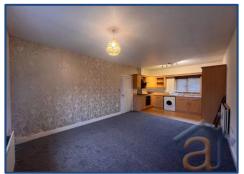

## **Living Room** 10' 6" x 11' 11 (3.19m x 3.63m)

An open aspect lounge with access to the kitchen. The living space features double glazed window overlooking the front of the complex with fitted neutral carpets & central heating radiator.